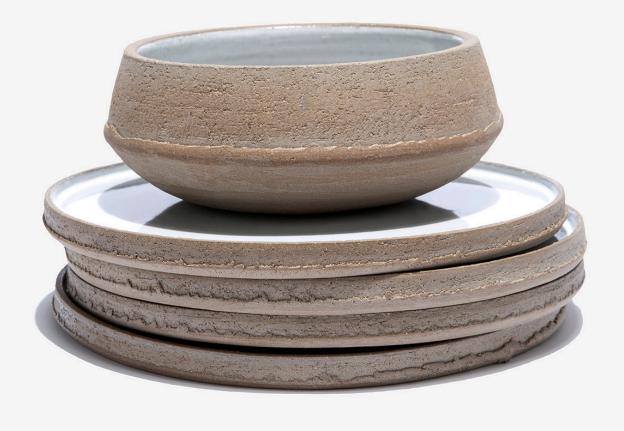

by

UNIK ANTWERP

dinnerware

Design is also detail. Sometimes sensorial. Each piece, is hand-finished with a scraper to create a rough texture, giving it a bolder look. Even the leftovers that arise during the wheel throwing process are kept as a decorative element that give more body and character to the collection, and its curves.

### product overview - taupe

Dessert plate Taupe T1224008 D15,5 H1,5 CM D6,10 H0,59 INCH

Breakfast plate Taupe T1224009 D20,5 H1,5 CM D8,07 H0,59 INCH

Dinner plate Taupe T1224010 D25,5 H1,5 CM D10,04 H0,59 INCH