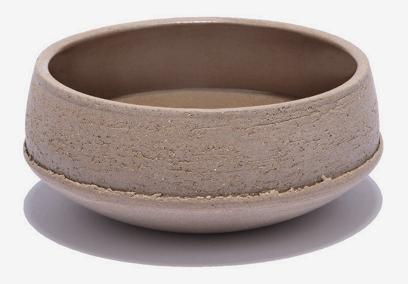

Deep plate Off white T1224004 D21 H4,5 CM D8,27 H1,77 INCH

Bowl S Off white T1224005 D11 H5 CM D4,33 H1,97 INCH

Bowl M Off white T1224006 D15 H6,5 CM D5,91 H2,56 INCH

Cup Off white T1224007 D8 H8 CM D3,15 H3,15 INCH 23 CL / 7,78 OZ

Deep plate Taupe T1224011 D21 H4,5 CM D8,27 H1,77 INCH

Bowl S Taupe T1224012 D11 H5 CM D4,33 H1,97 INCH

Bowl M Taupe T1224013 D15 H6,5 CM D5,91 H2,56 INCH

Cup Taupe T1224014 D8 H8 CM D3,15 H3,15 INCH 23 CL / 7,78 OZ

Deep plate Rust T1224018 D21 H4,5 CM D8,27 H1,77 INCH

Bowl S Rust T1224019 D11 H5 CM D4,33 H1,97 INCH

Bowl M Rust T1224020 D15 H6,5 CM D5,91 H2,56 INCH

UNIK ANTWERP

contact

info@unikantwerp.com