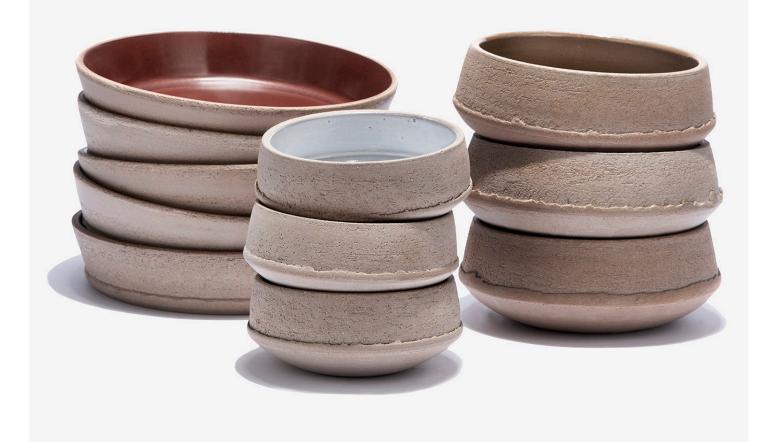

by

UNIK ANTWERP

dinnerware

Design is also detail. Sometimes sensorial. Each piece, is hand-finished with a scraper to create a rough texture, giving it a bolder look. Even the leftovers that arise during the wheel throwing process are kept as a decorative element that give more body and character to the collection, and its curves.

### product overview - taupe

Dessert plate Taupe T1224008 D15,5 H1,5 CM D6,10 H0,59 INCH

Breakfast plate Taupe T1224009 D20,5 H1,5 CM D8,07 H0,59 INCH

Dinner plate Taupe T1224010 D25,5 H1,5 CM D10,04 H0,59 INCH

### product overview - rust

Dessert plate Rust T1224015 D15,5 H1,5 CM D6,10 H0,59 INCH

Breakfast plate Rust T1224016 D20,5 H1,5 CM D8,07 H0,59 INCH

Dinner plate Rust T1224017 D25,5 H1,5 CM D10,04 H0,59 INCH