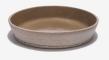

Deep plate Off white T1224004 D21 H4,5 CM D8,27 H1,77 INCH

Bowl S Off white T1224005 D11 H5 CM D4,33 H1,97 INCH

Bowl M Off white T1224006 D15 H6,5 CM D5,91 H2,56 INCH

Cup Off white T1224007 D8 H8 CM D3,15 H3,15 INCH 23 CL / 7,78 OZ

Deep plate Taupe T1224011 D21 H4,5 CM D8,27 H1,77 INCH

Bowl S Taupe T1224012 D11 H5 CM D4,33 H1,97 INCH

Bowl M Taupe T1224013 D15 H6,5 CM D5,91 H2,56 INCH

Cup Taupe T1224014 D8 H8 CM D3,15 H3,15 INCH 23 CL / 7,78 OZ

Deep plate Rust T1224018 D21 H4,5 CM D8,27 H1,77 INCH

Bowl S Rust T1224019 D11 H5 CM D4,33 H1,97 INCH

Bowl M Rust T1224020 D15 H6,5 CM D5,91 H2,56 INCH

UNIK ANTWERP

contact

info@unikantwerp.com