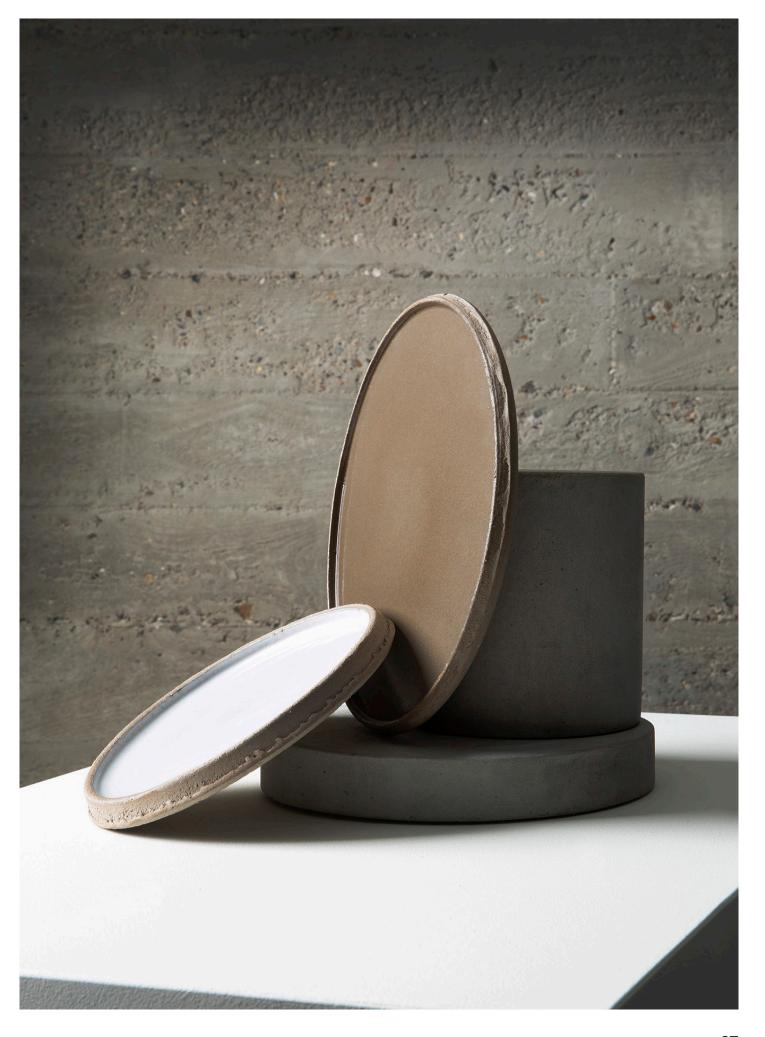

# GLÓRIA

Glória - the first stoneware tableware collection of Unik Antwerp honours the Portuguese architecture with a compelling regard for nature. The collection feature simple yet striking shapes with a distinct rough texture.

by

UNIK ANTWERP

dinnerware

Design is also detail. Sometimes sensorial. Each piece, is hand-finished with a scraper to create a rough texture, giving it a bolder look. Even the leftovers that arise during the wheel throwing process are kept as a decorative element that give more body and character to the collection, and its curves.

### product overview - off white

Dessert plate Off white T1224001 D15,5 H1,5 CM D6,10 H0,59 INCH

Breakfast plate Off white T1224002 D20,5 H1,5 CM D8,07 H0,59 INCH

Dinner plate Off white T1224003 D25,5 H1,5 CM D10,04 H0,59 INCH

### product overview - taupe

Dessert plate Taupe T1224008 D15,5 H1,5 CM D6,10 H0,59 INCH

Breakfast plate Taupe T1224009 D20,5 H1,5 CM D8,07 H0,59 INCH

Dinner plate Taupe T1224010 D25,5 H1,5 CM D10,04 H0,59 INCH