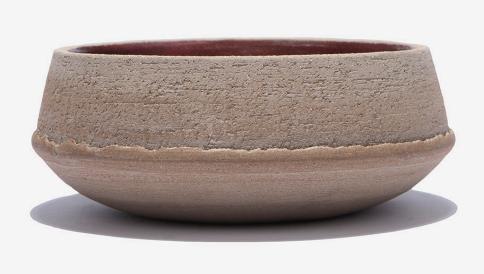

Deep plate Rust T1224018 D21 H4,5 CM D8,27 H1,77 INCH

Bowl S Rust T1224019 D11 H5 CM D4,33 H1,97 INCH

Bowl M Rust T1224020 D15 H6,5 CM D5,91 H2,56 INCH

UNIK ANTWERP

contact

info@unikantwerp.com