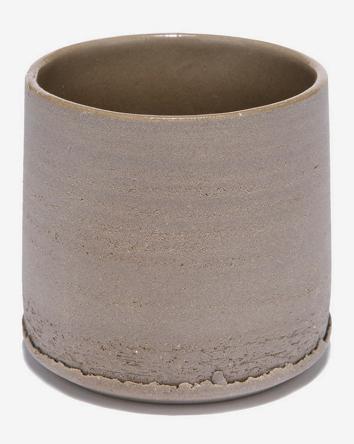

Deep plate Off white T1224004 D21 H4,5 CM D8,27 H1,77 INCH

Bowl S Off white T1224005 D11 H5 CM D4,33 H1,97 INCH

Bowl M Off white T1224006 D15 H6,5 CM D5,91 H2,56 INCH

Cup Off white T1224007 D8 H8 CM D3,15 H3,15 INCH 23 CL / 7,78 OZ

Deep plate Taupe T1224011 D21 H4,5 CM D8,27 H1,77 INCH

Bowl S Taupe T1224012 D11 H5 CM D4,33 H1,97 INCH

Bowl M Taupe T1224013 D15 H6,5 CM D5,91 H2,56 INCH

Cup Taupe T1224014 D8 H8 CM D3,15 H3,15 INCH 23 CL / 7,78 OZ

Deep plate Rust T1224018 D21 H4,5 CM D8,27 H1,77 INCH

Bowl S Rust T1224019 D11 H5 CM D4,33 H1,97 INCH

Bowl M Rust T1224020 D15 H6,5 CM D5,91 H2,56 INCH

UNIK ANTWERP

contact

info@unikantwerp.com