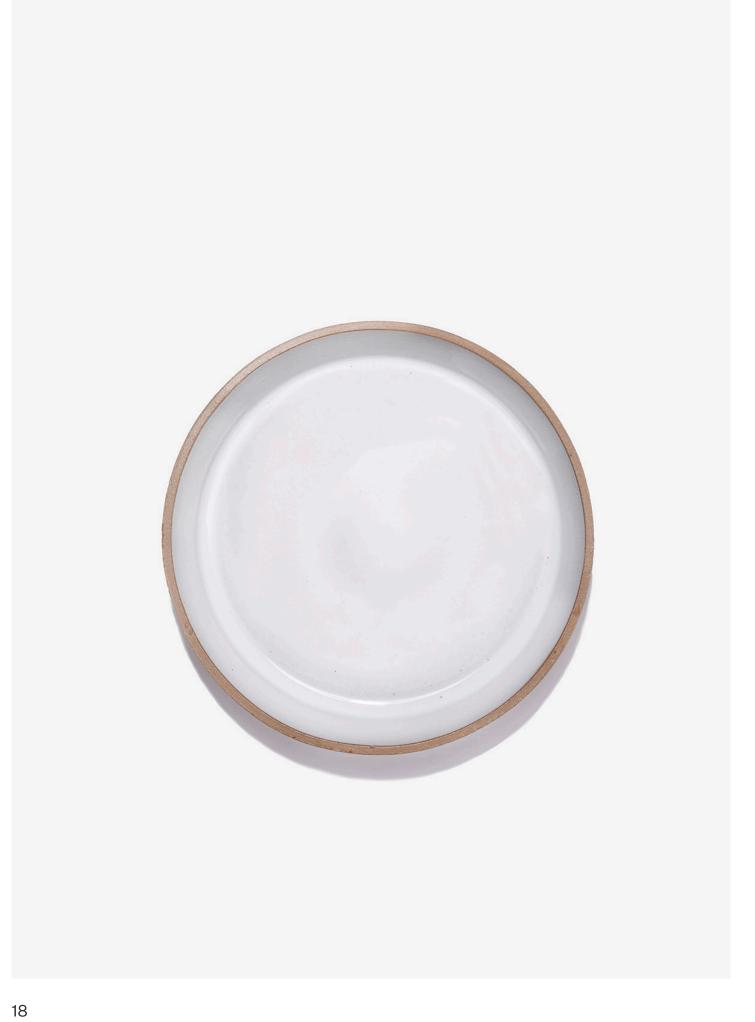

### product overview - off white

Dessert plate Off white T1224001 D15,5 H1,5 CM D6,10 H0,59 INCH

Breakfast plate Off white T1224002 D20,5 H1,5 CM D8,07 H0,59 INCH

Dinner plate Off white T1224003 D25,5 H1,5 CM D10,04 H0,59 INCH