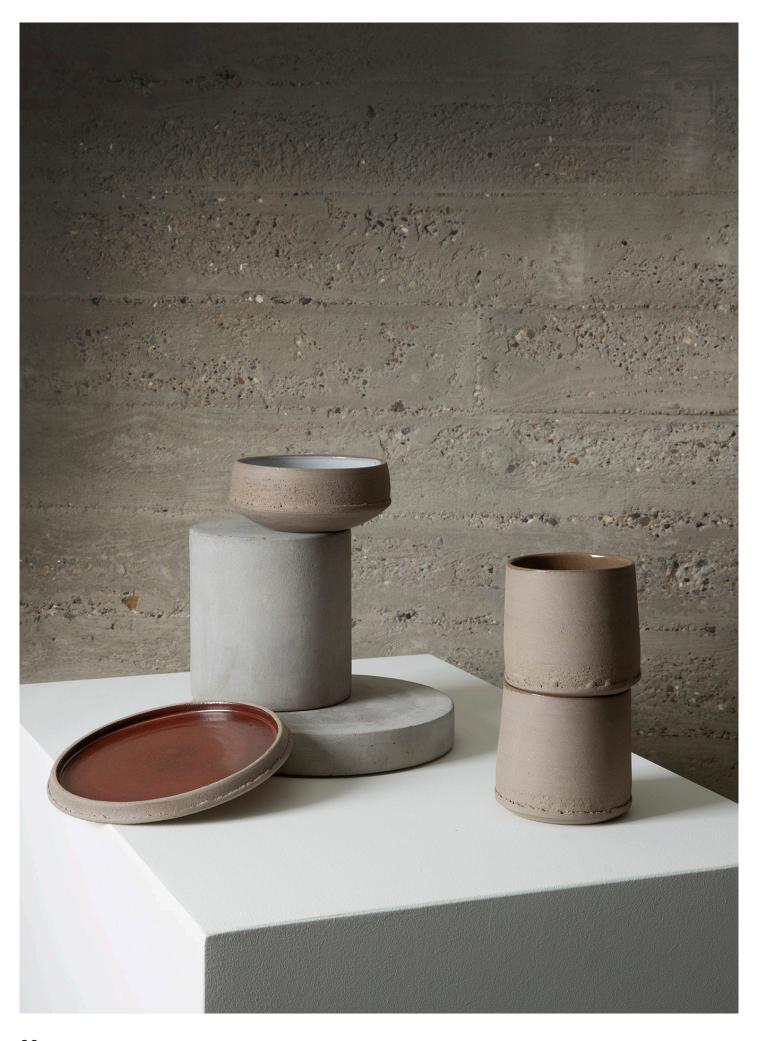

# GLÓRIA

Glória - the first stoneware tableware collection of Unik Antwerp honours the Portuguese architecture with a compelling regard for nature. The collection feature simple yet striking shapes with a distinct rough texture.

by

UNIK ANTWERP

dinnerware

Design is also detail. Sometimes sensorial. Each piece, is hand-finished with a scraper to create a rough texture, giving it a bolder look. Even the leftovers that arise during the wheel throwing process are kept as a decorative element that give more body and character to the collection, and its curves.

### product overview - rust

Dessert plate Rust T1224015 D15,5 H1,5 CM D6,10 H0,59 INCH

Breakfast plate Rust T1224016 D20,5 H1,5 CM D8,07 H0,59 INCH

Dinner plate Rust T1224017 D25,5 H1,5 CM D10,04 H0,59 INCH