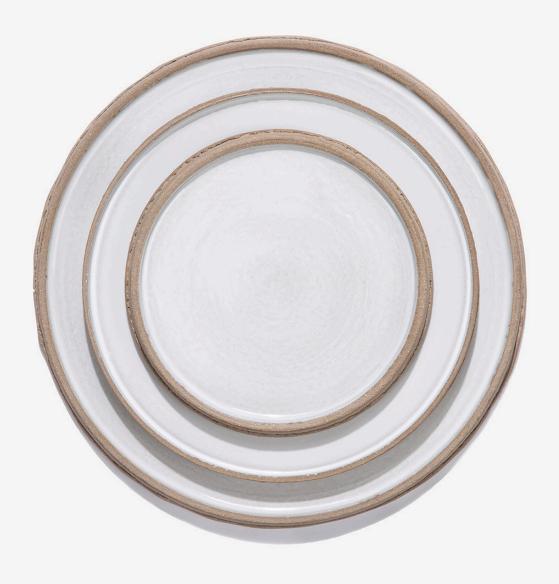

### product overview - off white

Dessert plate Off white T1224001 D15,5 H1,5 CM D6,10 H0,59 INCH

Breakfast plate Off white T1224002 D20,5 H1,5 CM D8,07 H0,59 INCH

Dinner plate Off white T1224003 D25,5 H1,5 CM D10,04 H0,59 INCH