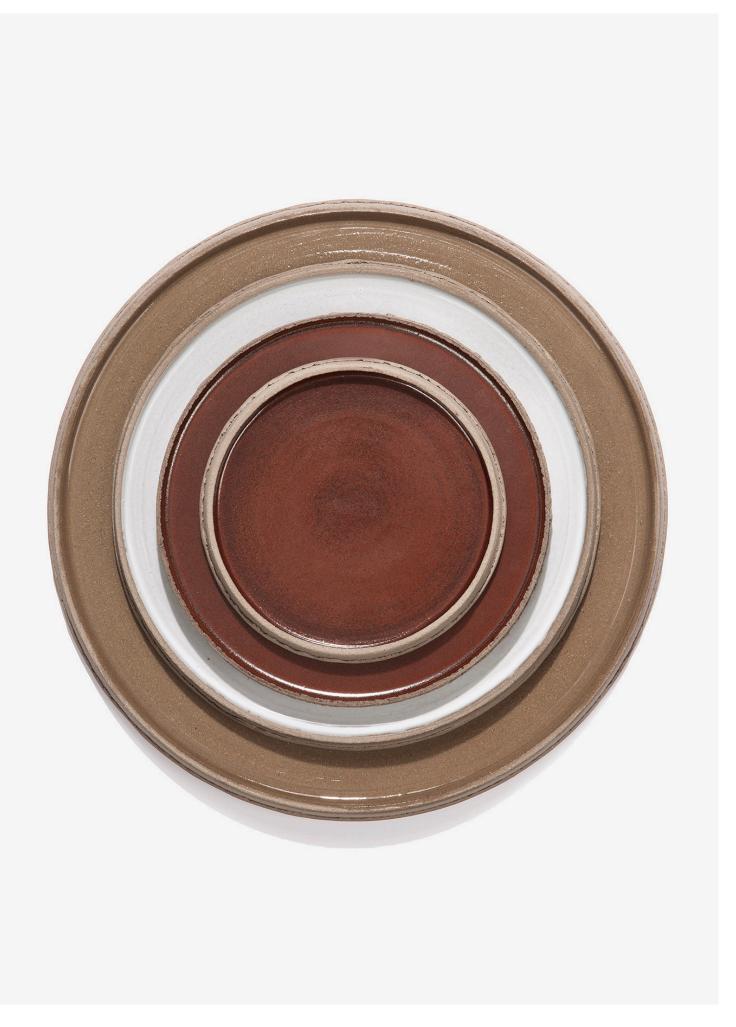

### product overview - off white

Dessert plate Off white T1224001 D15,5 H1,5 CM D6,10 H0,59 INCH

Breakfast plate Off white T1224002 D20,5 H1,5 CM D8,07 H0,59 INCH

Dinner plate Off white T1224003 D25,5 H1,5 CM D10,04 H0,59 INCH

### product overview - taupe

Dessert plate Taupe T1224008 D15,5 H1,5 CM D6,10 H0,59 INCH

Breakfast plate Taupe T1224009 D20,5 H1,5 CM D8,07 H0,59 INCH

Dinner plate Taupe T1224010 D25,5 H1,5 CM D10,04 H0,59 INCH

### product overview - rust

Dessert plate Rust T1224015 D15,5 H1,5 CM D6,10 H0,59 INCH

Breakfast plate Rust T1224016 D20,5 H1,5 CM D8,07 H0,59 INCH

Dinner plate Rust T1224017 D25,5 H1,5 CM D10,04 H0,59 INCH