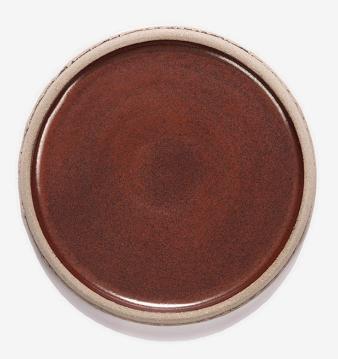

### product overview - rust

Dessert plate Rust T1224015 D15,5 H1,5 CM D6,10 H0,59 INCH

Breakfast plate Rust T1224016 D20,5 H1,5 CM D8,07 H0,59 INCH

Dinner plate Rust T1224017 D25,5 H1,5 CM D10,04 H0,59 INCH