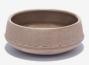

Deep plate Off white T1224004 D21 H4,5 CM D8,27 H1,77 INCH

Bowl S Off white T1224005 D11 H5 CM D4,33 H1,97 INCH

Bowl M Off white T1224006 D15 H6,5 CM D5,91 H2,56 INCH

Cup Off white T1224007 D8 H8 CM D3,15 H3,15 INCH 23 CL / 7,78 OZ

Deep plate Taupe T1224011 D21 H4,5 CM D8,27 H1,77 INCH

Bowl S Taupe T1224012 D11 H5 CM D4,33 H1,97 INCH

Bowl M Taupe T1224013 D15 H6,5 CM D5,91 H2,56 INCH

Cup Taupe T1224014 D8 H8 CM D3,15 H3,15 INCH 23 CL / 7,78 OZ

Deep plate Rust T1224018 D21 H4,5 CM D8,27 H1,77 INCH

Bowl S Rust T1224019 D11 H5 CM D4,33 H1,97 INCH

Bowl M Rust T1224020 D15 H6,5 CM D5,91 H2,56 INCH

UNIK ANTWERP

contact

info@unikantwerp.com