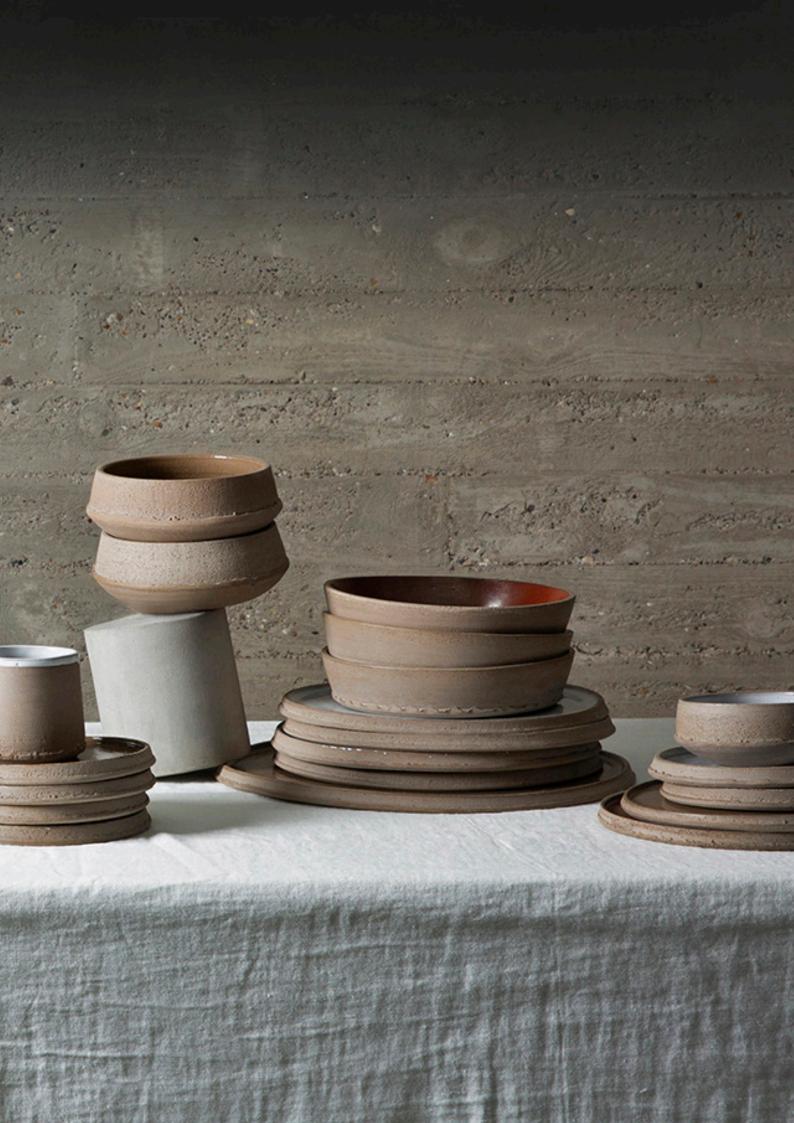

# GLÓRIA

Glória - the first stoneware tableware collection of Unik Antwerp honours the Portuguese architecture with a compelling regard for nature. The collection feature simple yet striking shapes with a distinct rough texture.

The pieces pay homage to renowned architects like Alvaro Siza Vieira and Eduardo Souto de Mouro, and their ability to blend modernity with nature or integrate it into the historical context of the location, while maintaining an unpretentious and modest aesthetic.

by

UNIK ANTWERP

dinnerware

Design is also detail. Sometimes sensorial. Each piece, is hand-finished with a scraper to create a rough texture, giving it a bolder look. Even the leftovers that arise during the wheel throwing process are kept as a decorative element that give more body and character to the collection, and its curves.