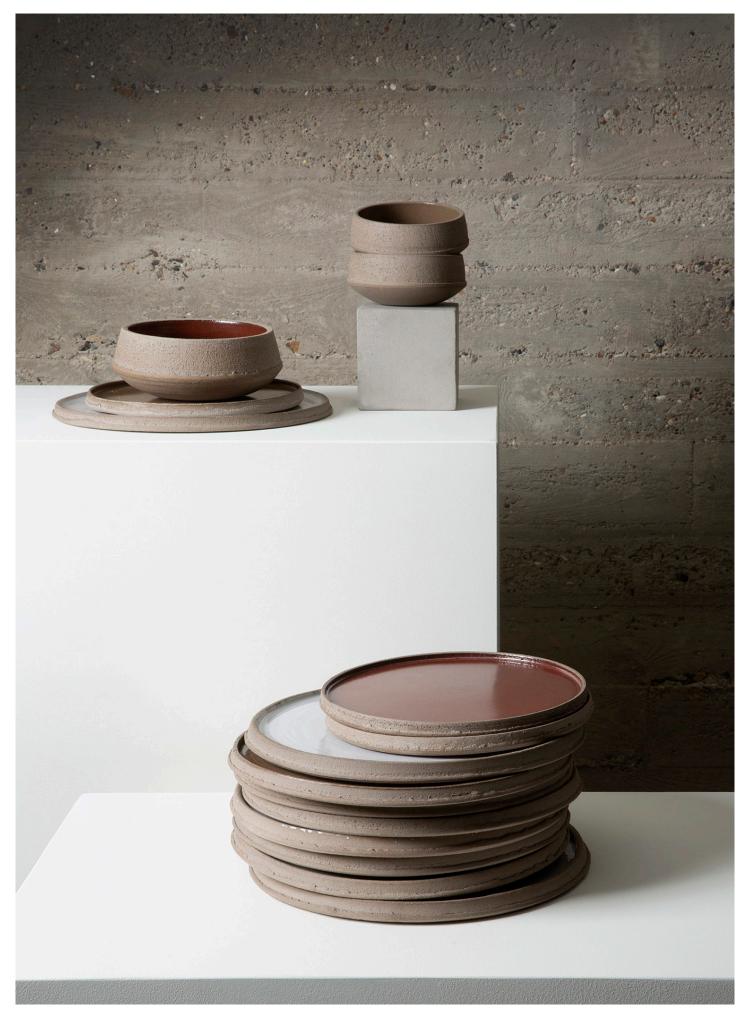

# GLÓRIA

Glória - the first stoneware tableware collection of Unik Antwerp honours the Portuguese architecture with a compelling regard for nature. The collection feature simple yet striking shapes with a distinct rough texture.

The pieces pay homage to renowned architects like Alvaro Siza Vieira and Eduardo Souto de Mouro, and their ability to blend modernity with nature or integrate it into the historical context of the location, while maintaining an unpretentious and modest aesthetic.

by

UNIK ANTWERP

dinnerware

Design is also detail. Sometimes sensorial. Each piece, is hand-finished with a scraper to create a rough texture, giving it a bolder look. Even the leftovers that arise during the wheel throwing process are kept as a decorative element that give more body and character to the collection, and its curves.

### product overview - rust

Dessert plate Rust T1224015 D15,5 H1,5 CM D6,10 H0,59 INCH

Breakfast plate Rust T1224016 D20,5 H1,5 CM D8,07 H0,59 INCH

Dinner plate Rust T1224017 D25,5 H1,5 CM D10,04 H0,59 INCH

Deep plate Rust T1224018 D21 H4,5 CM D8,27 H1,77 INCH

Bowl S Rust T1224019 D11 H5 CM D4,33 H1,97 INCH

Bowl M Rust T1224020 D15 H6,5 CM D5,91 H2,56 INCH

UNIK ANTWERP

contact

info@unikantwerp.com