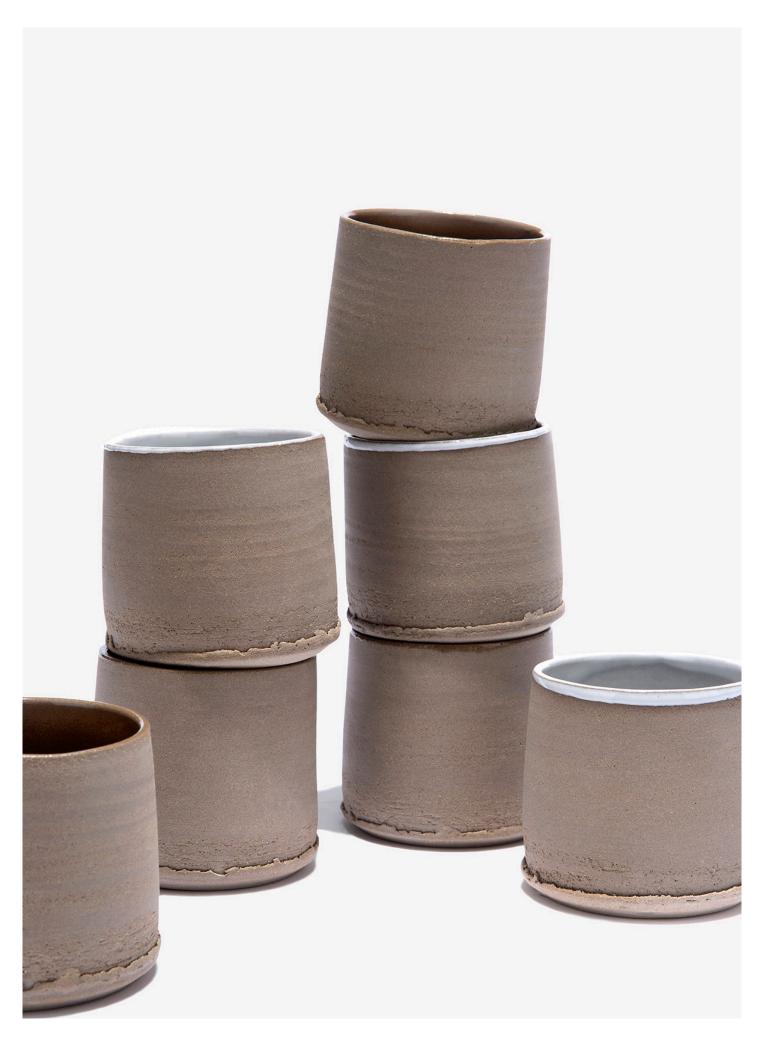

Deep plate Off white T1224004 D21 H4,5 CM D8,27 H1,77 INCH

Bowl S Off white T1224005 D11 H5 CM D4,33 H1,97 INCH

Bowl M Off white T1224006 D15 H6,5 CM D5,91 H2,56 INCH

Cup Off white T1224007 D8 H8 CM D3,15 H3,15 INCH 23 CL / 7,78 OZ

Deep plate Taupe T1224011 D21 H4,5 CM D8,27 H1,77 INCH

Bowl S Taupe T1224012 D11 H5 CM D4,33 H1,97 INCH

Bowl M Taupe T1224013 D15 H6,5 CM D5,91 H2,56 INCH

Cup Taupe T1224014 D8 H8 CM D3,15 H3,15 INCH 23 CL / 7,78 OZ

Deep plate Rust T1224018 D21 H4,5 CM D8,27 H1,77 INCH

Bowl S Rust T1224019 D11 H5 CM D4,33 H1,97 INCH

Bowl M Rust T1224020 D15 H6,5 CM D5,91 H2,56 INCH

UNIK ANTWERP

contact

info@unikantwerp.com