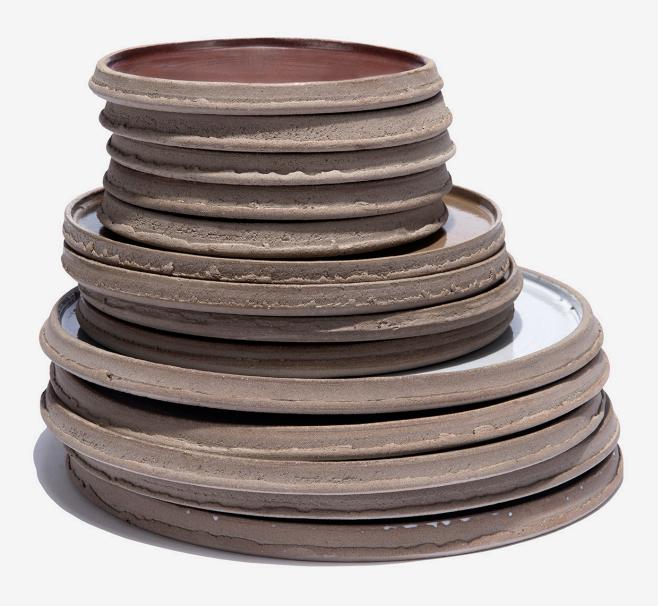

by

UNIK ANTWERP

dinnerware

Design is also detail. Sometimes sensorial. Each piece, is hand-finished with a scraper to create a rough texture, giving it a bolder look. Even the leftovers that arise during the wheel throwing process are kept as a decorative element that give more body and character to the collection, and its curves.

### product overview - rust

Dessert plate Rust T1224015 D15,5 H1,5 CM D6,10 H0,59 INCH

Breakfast plate Rust T1224016 D20,5 H1,5 CM D8,07 H0,59 INCH

Dinner plate Rust T1224017 D25,5 H1,5 CM D10,04 H0,59 INCH