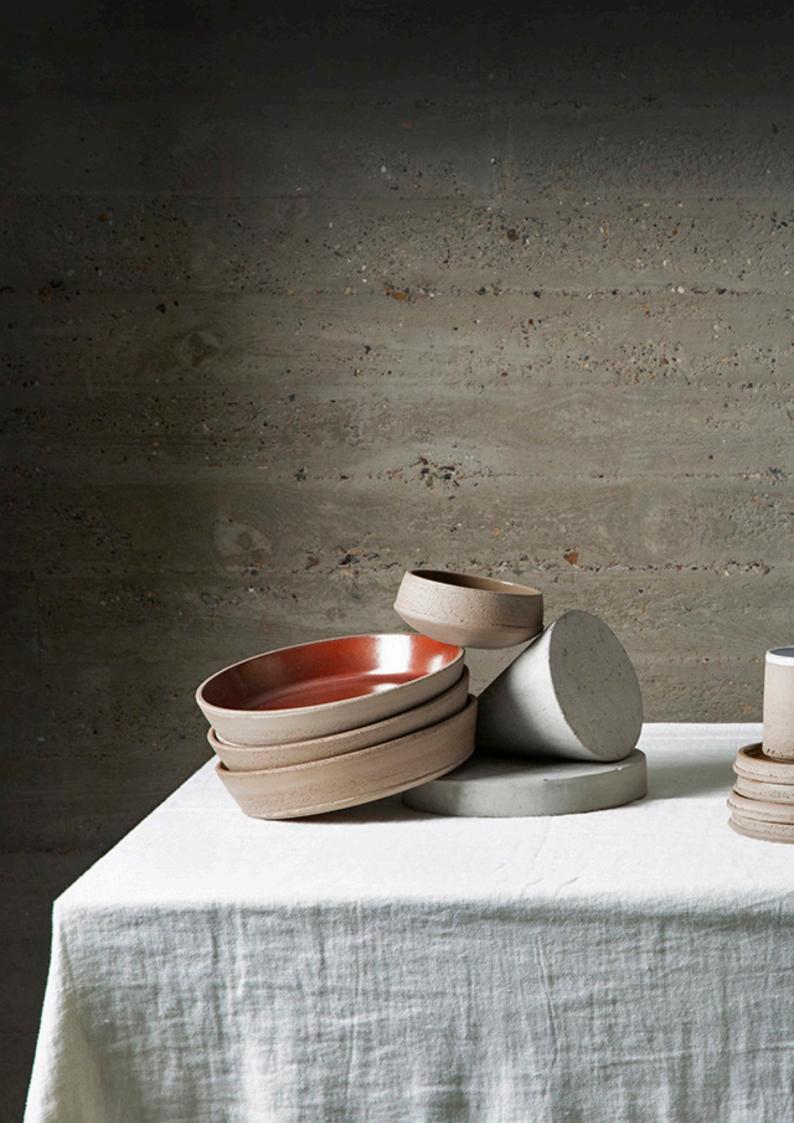

# GLÓRIA

Glória - the first stoneware tableware collection of Unik Antwerp honours the Portuguese architecture with a compelling regard for nature. The collection feature simple yet striking shapes with a distinct rough texture.

The pieces pay homage to renowned architects like Alvaro Siza Vieira and Eduardo Souto de Mouro, and their ability to blend modernity with nature or integrate it into the historical context of the location, while maintaining an unpretentious and modest aesthetic.

by

UNIK ANTWERP

dinnerware

Design is also detail. Sometimes sensorial. Each piece, is hand-finished with a scraper to create a rough texture, giving it a bolder look. Even the leftovers that arise during the wheel throwing process are kept as a decorative element that give more body and character to the collection, and its curves.