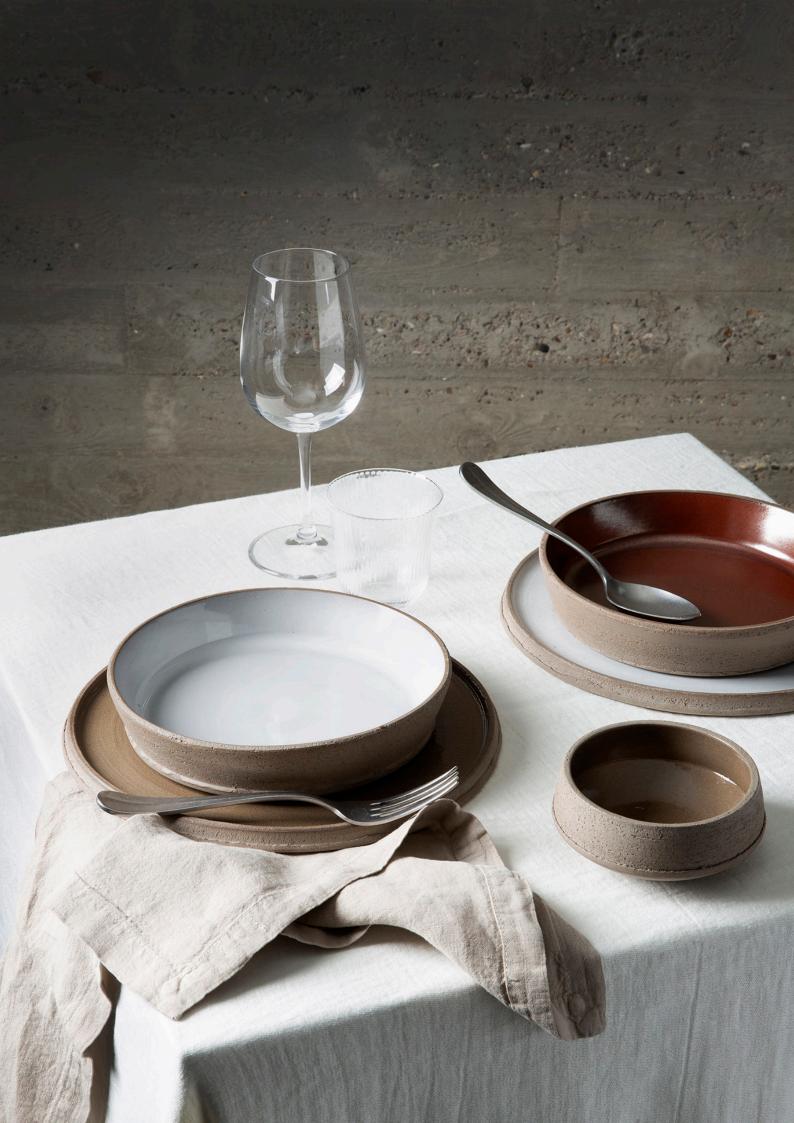

# GLÓRIA

Glória - the first stoneware tableware collection of Unik Antwerp honours the Portuguese architecture with a compelling regard for nature. The collection feature simple yet striking shapes with a distinct rough texture.

The pieces pay homage to renowned architects like Alvaro Siza Vieira and Eduardo Souto de Mouro, and their ability to blend modernity with nature or integrate it into the historical context of the location, while maintaining an unpretentious and modest aesthetic.

by

UNIK ANTWERP

dinnerware

Design is also detail. Sometimes sensorial. Each piece, is hand-finished with a scraper to create a rough texture, giving it a bolder look. Even the leftovers that arise during the wheel throwing process are kept as a decorative element that give more body and character to the collection, and its curves.