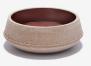

Deep plate Off white T1224004 D21 H4,5 CM D8,27 H1,77 INCH

Bowl S Off white T1224005 D11 H5 CM D4,33 H1,97 INCH

Bowl M Off white T1224006 D15 H6,5 CM D5,91 H2,56 INCH

Cup Off white T1224007 D8 H8 CM D3,15 H3,15 INCH 23 CL / 7,78 OZ

Deep plate Taupe T1224011 D21 H4,5 CM D8,27 H1,77 INCH

Bowl S Taupe T1224012 D11 H5 CM D4,33 H1,97 INCH

Bowl M Taupe T1224013 D15 H6,5 CM D5,91 H2,56 INCH

Cup Taupe T1224014 D8 H8 CM D3,15 H3,15 INCH 23 CL / 7,78 OZ

Deep plate Rust T1224018 D21 H4,5 CM D8,27 H1,77 INCH

Bowl S Rust T1224019 D11 H5 CM D4,33 H1,97 INCH

Bowl M Rust T1224020 D15 H6,5 CM D5,91 H2,56 INCH

UNIK ANTWERP

contact

info@unikantwerp.com