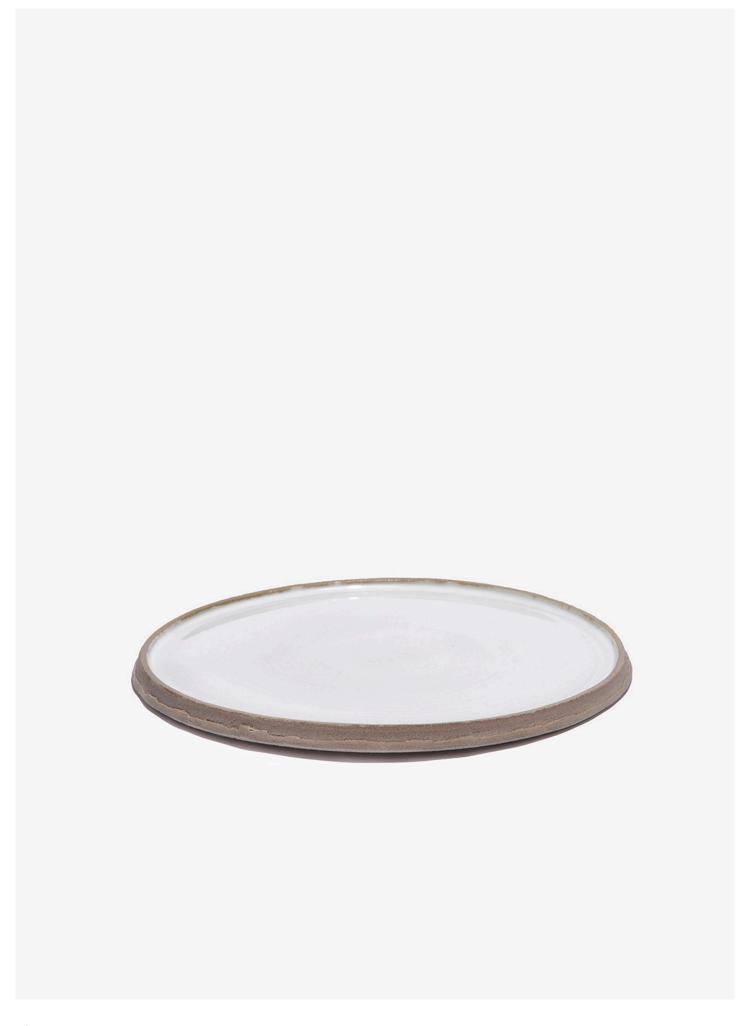

by

UNIK ANTWERP

dinnerware

Design is also detail. Sometimes sensorial. Each piece, is hand-finished with a scraper to create a rough texture, giving it a bolder look. Even the leftovers that arise during the wheel throwing process are kept as a decorative element that give more body and character to the collection, and its curves.

by

UNIK ANTWERP

product overview

### product overview - off white

Dessert plate Off white T1224001 D15,5 H1,5 CM D6,10 H0,59 INCH

Breakfast plate Off white T1224002 D20,5 H1,5 CM D8,07 H0,59 INCH

Dinner plate Off white T1224003 D25,5 H1,5 CM D10,04 H0,59 INCH