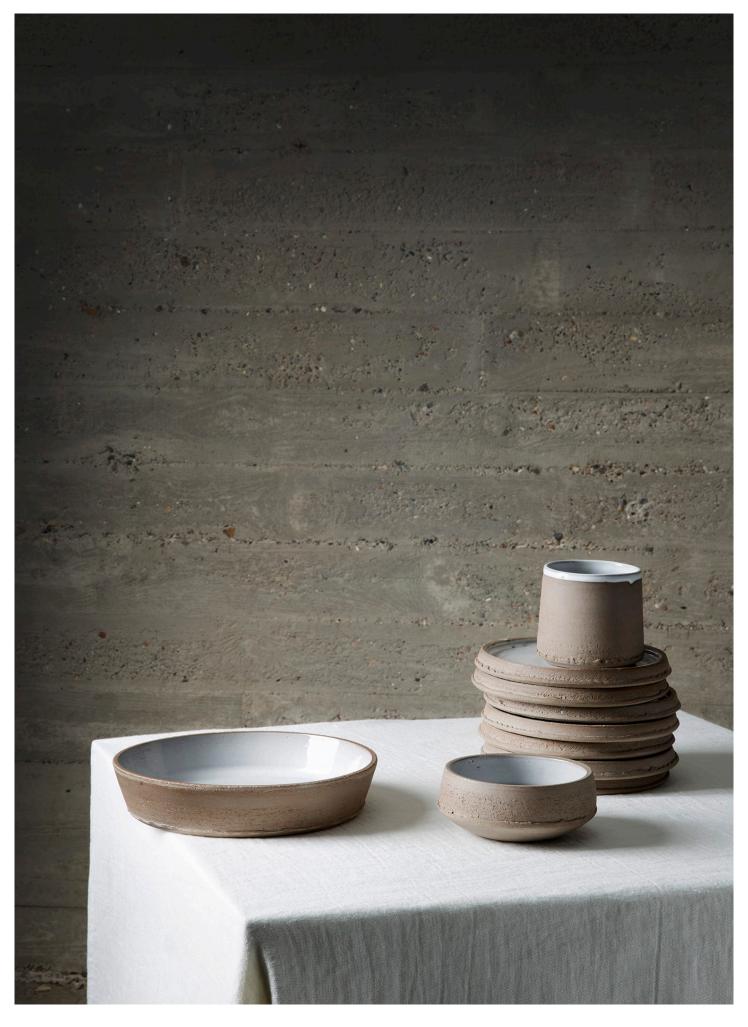

# GLÓRIA

Glória - the first stoneware tableware collection of Unik Antwerp honours the Portuguese architecture with a compelling regard for nature. The collection feature simple yet striking shapes with a distinct rough texture.

The pieces pay homage to renowned architects like Alvaro Siza Vieira and Eduardo Souto de Mouro, and their ability to blend modernity with nature or integrate it into the historical context of the location, while maintaining an unpretentious and modest aesthetic.

by

UNIK ANTWERP

dinnerware

Design is also detail. Sometimes sensorial. Each piece, is hand-finished with a scraper to create a rough texture, giving it a bolder look. Even the leftovers that arise during the wheel throwing process are kept as a decorative element that give more body and character to the collection, and its curves.