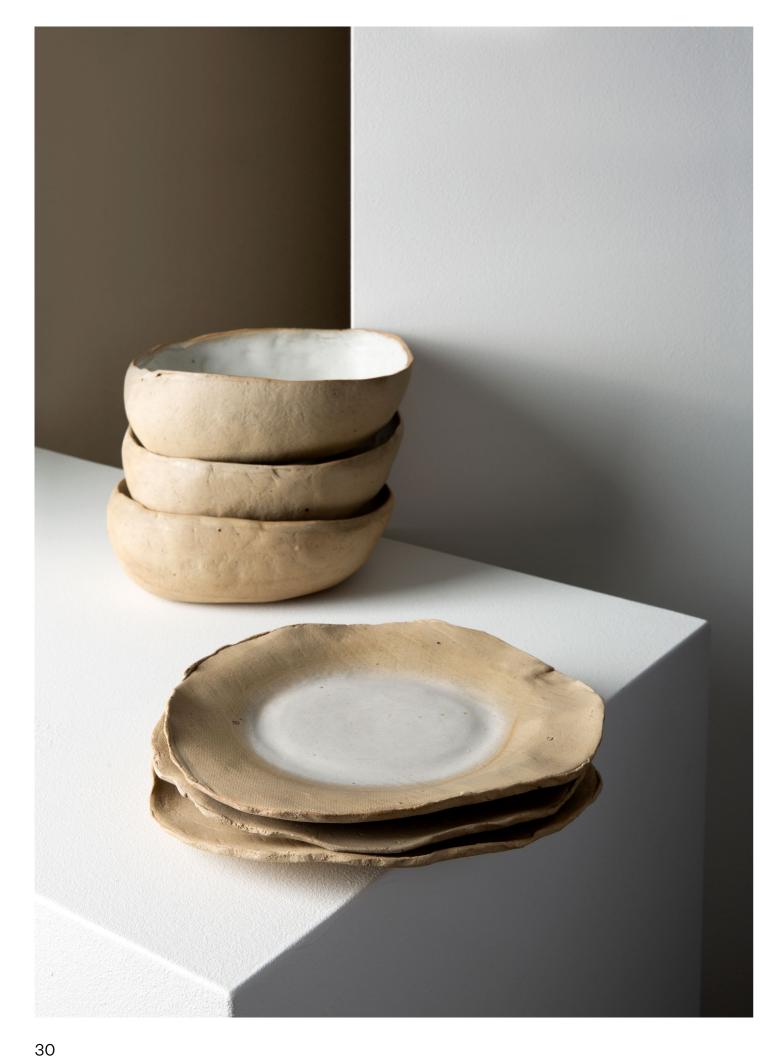

The collection also represents opposites, like yin and yang, that coexist and complement each other. As such, a light clay and a dark clay were chosen.

Glazes are also applied only where necessary, emphasizing the contrast between rough unglazed surfaces and smooth glazed surfaces. The unglazed parts add depth and character, while the glazed parts provide a touch of elegance and refinement.

All in all, the collection creates a harmonious play in which a symbiosis is born.

ODE TO THE EARTH by ROOS VAN DE VELDE

UNIK ANTWERP

dinnerware

"Making ceramics starts with digging in the earth. That is why nature remains a constant in my thought process."