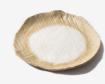

### product overview - black

Starter plate Forest Walk - Black T1024001 L22,5 W21 H2,3 CM L8,86 W8,27 H0,91 INCH

Dinner plate Forest Walk - Black T1024002 L30 W27,5 H2,3 CM L11,81 W10,83 H0,91 INCH

Dessert plate Coal - Black T1024005 L24 W15 H2 CM L9,45 W5,91 H0,79 INCH

### product overview - cream

Starter plate Into the Field - Cream T1024003 L22,5 W21 H2,3 CM L8,86 W8,27 H0,91 INCH

Dinner plate Into the Field - Cream T1024004 L30 W27,5 H2,3 CM L11,81 W10,83 H0,91 INCH