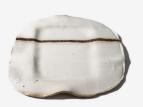

### product overview - black

Starter plate Forest Walk - Black T1024001 L22,5 W21 H2,3 CM L8,86 W8,27 H0,91 INCH

Dinner plate Forest Walk - Black T1024002 L30 W27,5 H2,3 CM L11,81 W10,83 H0,91 INCH

Dessert plate Coal - Black T1024005 L24 W15 H2 CM L9,45 W5,91 H0,79 INCH

### product overview - cream

Starter plate Into the Field - Cream T1024003 L22,5 W21 H2,3 CM L8,86 W8,27 H0,91 INCH

Dinner plate Into the Field - Cream T1024004 L30 W27,5 H2,3 CM L11,81 W10,83 H0,91 INCH