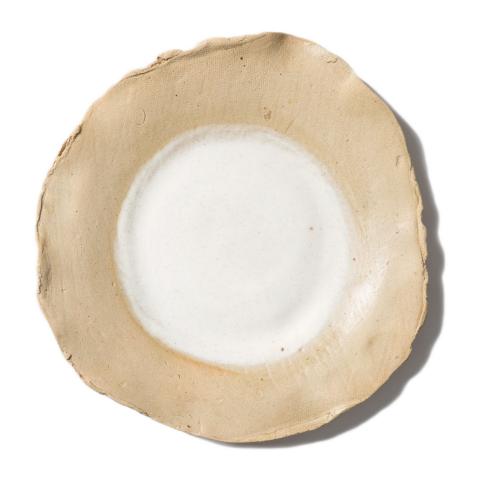

The absence of a potter's wheel in the creation of this collection results in an organic and dynamic artistic process. Each piece is shaped by hand, allowing for minor deformations that are not seen as flaws, but rather as enhancements that add character and uniqueness. Just as nature produces one-of-a-kind wonders, no two pieces in this collection are identical, making each creation an exceptional piece of art.

The collection also represents opposites, like yin and yang, that coexist and complement each other. As such, a light clay and a dark clay were chosen.

Glazes are also applied only where necessary, emphasizing the contrast between rough unglazed surfaces and smooth glazed surfaces. The unglazed parts add depth and character, while the glazed parts provide a touch of elegance and refinement.

All in all, the collection creates a harmonious play in which a symbiosis is born.

ODE TO THE EARTH by ROOS VAN DE VELDE

UNIK ANTWERP

dinnerware

"Making ceramics starts with digging in the earth. That is why nature remains a constant in my thought process."