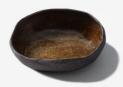

Bowl Smooth - Black T1024019 L17 W15 H6,5 CM L6,69 W5,91 H2,56 INCH

Bowl Autumn - Black T1024021 L11 W10 H6,5 CM L4,33 W3,94 H2,56 INCH

Starter plate Storm - Black T1024011 L19,5 W19,5 H3,7 CM L7,68 W7,68 H1,46 INCH

Tapas plate Lava - Cream T1024010 L29 W28,5 H1,8 CM L11,42 W11,22 H0,71 INCH

Bowl Smooth - Cream T1024020 L17 W15 H6,5 CM L6,69 W5,91 H2,56 INCH

Bowl Autumn - Cream T1024022 L11 W10 H6,5 CM L4,33 W3,94 H2,56 INCH