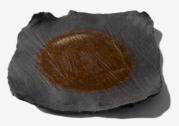

### product overview - black

Starter plate Forest Walk - Black T1024001 L22,5 W21 H2,3 CM L8,86 W8,27 H0,91 INCH

Dinner plate Forest Walk - Black T1024002 L30 W27,5 H2,3 CM L11,81 W10,83 H0,91 INCH

Dessert plate Coal - Black T1024005 L24 W15 H2 CM L9,45 W5,91 H0,79 INCH

Dinner plate
Desert - Black
T1024026
L26,4 W25,6 H1,7 CM
L10,39 W10,08 H0,67 INCH