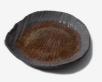

Bowl Smooth - Black T1024019 L17 W15 H6,5 CM L6,69 W5,91 H2,56 INCH

Bowl Autumn - Black T1024021 L11 W10 H6,5 CM L4,33 W3,94 H2,56 INCH

Starter plate Storm - Black T1024011 L19,5 W19,5 H3,7 CM L7,68 W7,68 H1,46 INCH

Tapas plate Lava - Cream T1024010 L29 W28,5 H1,8 CM L11,42 W11,22 H0,71 INCH

Bowl Smooth - Cream T1024020 L17 W15 H6,5 CM L6,69 W5,91 H2,56 INCH

Bowl Autumn - Cream T1024022 L11 W10 H6,5 CM L4,33 W3,94 H2,56 INCH