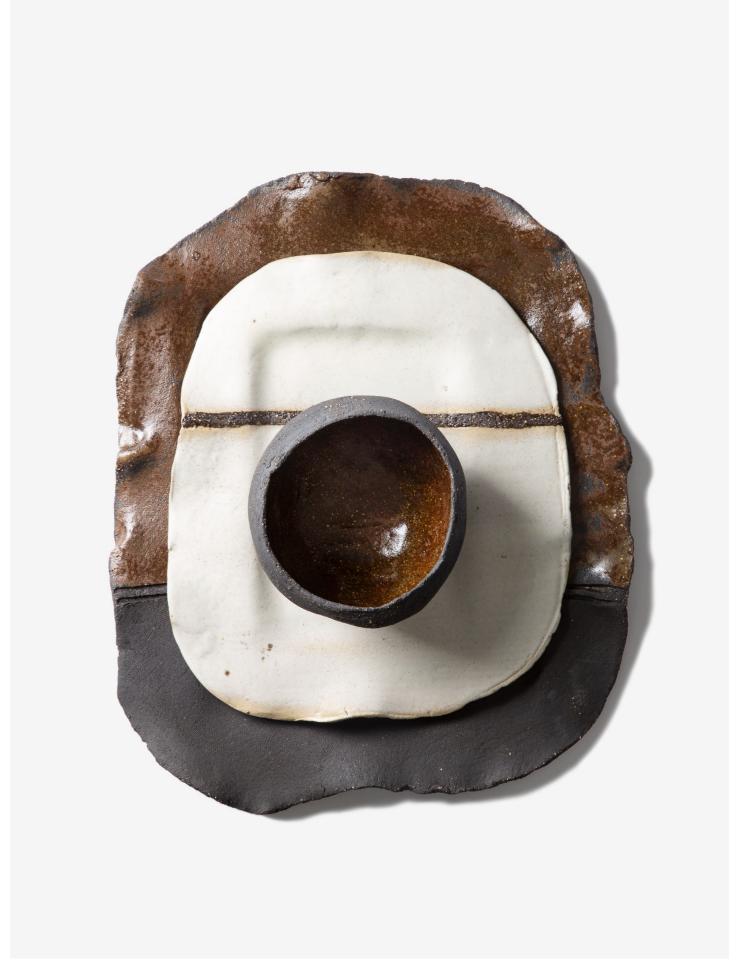

# ODE TO THE EARTH

Roos Van de Velde's new tableware collection in stoneware brings an ode to the earth. The connection with mother nature and its endless supply of inspiration continued to fascinate her in every sense. Impressions of natural shapes and textures are the subject of this series. In essence, it is a collection of all kinds of finds from nature.

The absence of a potter's wheel in the creation of this collection results in an organic and dynamic artistic process. Each piece is shaped by hand, allowing for minor deformations that are not seen as flaws, but rather as enhancements that add character and uniqueness. Just as nature produces one-of-a-kind wonders, no two pieces in this collection are identical, making each creation an exceptional piece of art.

The collection also represents opposites, like yin and yang, that coexist and complement each other. As such, a light clay and a dark clay were chosen.

Glazes are also applied only where necessary, emphasizing the contrast between rough unglazed surfaces and smooth glazed surfaces. The unglazed parts add depth and character, while the glazed parts provide a touch of elegance and refinement.

All in all, the collection creates a harmonious play in which a symbiosis is born.

ODE TO THE EARTH by ROOS VAN DE VELDE

UNIK ANTWERP

dinnerware

"Making ceramics starts with digging in the earth. That is why nature remains a constant in my thought process."