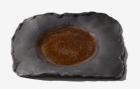

### product overview - black

Starter plate Forest Walk - Black T1024001 L22,5 W21 H2,3 CM L8,86 W8,27 H0,91 INCH

Dinner plate Forest Walk - Black T1024002 L30 W27,5 H2,3 CM L11,81 W10,83 H0,91 INCH

Dessert plate Coal - Black T1024005 L24 W15 H2 CM L9,45 W5,91 H0,79 INCH

Dinner plate
Desert - Black
T1024026
L26,4 W25,6 H1,7 CM
L10,39 W10,08 H0,67 INCH