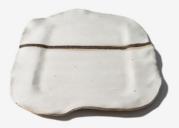

### product overview - black

Starter plate Forest Walk - Black T1024001 L22,5 W21 H2,3 CM L8,86 W8,27 H0,91 INCH

Dinner plate Forest Walk - Black T1024002 L30 W27,5 H2,3 CM L11,81 W10,83 H0,91 INCH

Dessert plate Coal - Black T1024005 L24 W15 H2 CM L9,45 W5,91 H0,79 INCH

### product overview - cream

Starter plate Into the Field - Cream T1024003 L22,5 W21 H2,3 CM L8,86 W8,27 H0,91 INCH

Dinner plate Into the Field - Cream T1024004 L30 W27,5 H2,3 CM L11,81 W10,83 H0,91 INCH