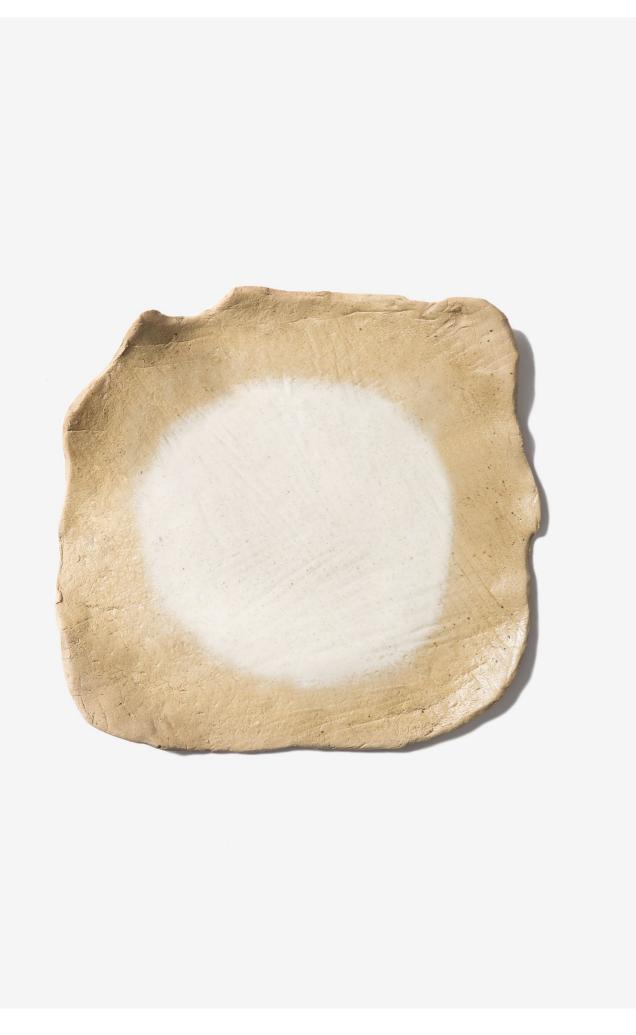

# ODE TO THE EARTH

Roos Van de Velde's new tableware collection in stoneware brings an ode to the earth. The connection with mother nature and its endless supply of inspiration continued to fascinate her in every sense. Impressions of natural shapes and textures are the subject of this series. In essence, it is a collection of all kinds of finds from nature.

The absence of a potter's wheel in the creation of this collection results in an organic and dynamic artistic process. Each piece is shaped by hand, allowing for minor deformations that are not seen as flaws, but rather as enhancements that add character and uniqueness. Just as nature produces one-of-a-kind wonders, no two pieces in this collection are identical, making each creation an exceptional piece of art.

The collection also represents opposites, like yin and yang, that coexist and complement each other. As such, a light clay and a dark clay were chosen.

Glazes are also applied only where necessary, emphasizing the contrast between rough unglazed surfaces and smooth glazed surfaces. The unglazed parts add depth and character, while the glazed parts provide a touch of elegance and refinement.