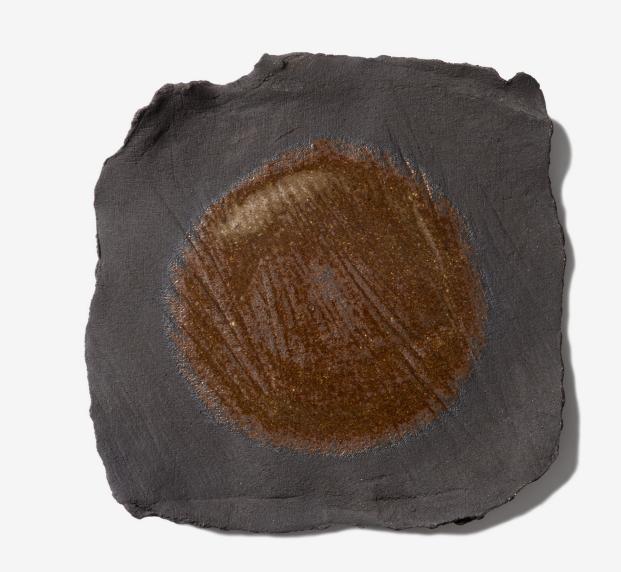

### product overview - black

Starter plate Forest Walk - Black T1024001 L22,5 W21 H2,3 CM L8,86 W8,27 H0,91 INCH

Dinner plate Forest Walk - Black T1024002 L30 W27,5 H2,3 CM L11,81 W10,83 H0,91 INCH

Dessert plate Coal - Black T1024005 L24 W15 H2 CM L9,45 W5,91 H0,79 INCH

Dinner plate
Desert - Black
T1024026
L26,4 W25,6 H1,7 CM
L10,39 W10,08 H0,67 INCH