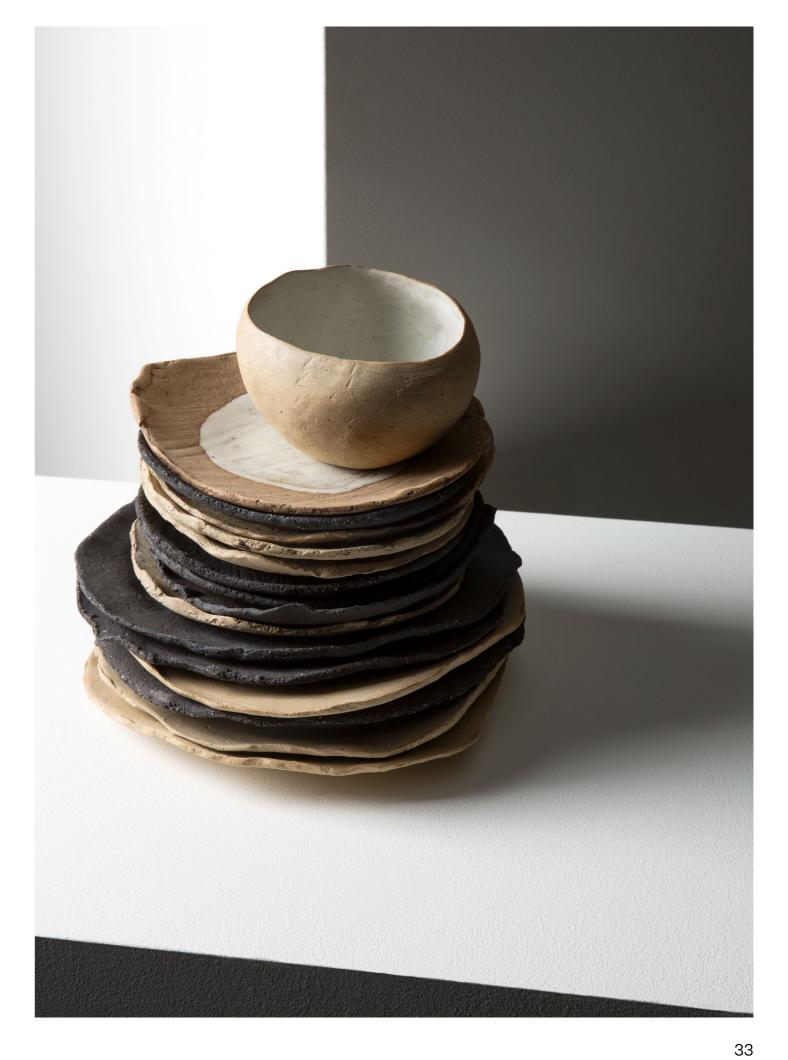

# ODE TO THE EARTH

Roos Van de Velde's new tableware collection in stoneware brings an ode to the earth. The connection with mother nature and its endless supply of inspiration continued to fascinate her in every sense. Impressions of natural shapes and textures are the subject of this series. In essence, it is a collection of all kinds of finds from nature.

The absence of a potter's wheel in the creation of this collection results in an organic and dynamic artistic process. Each piece is shaped by hand, allowing for minor deformations that are not seen as flaws, but rather as enhancements that add character and uniqueness. Just as nature produces one-of-a-kind wonders, no two pieces in this collection are identical, making each creation an exceptional piece of art.

The collection also represents opposites, like yin and yang, that coexist and complement each other. As such, a light clay and a dark clay were chosen.

Glazes are also applied only where necessary, emphasizing the contrast between rough unglazed surfaces and smooth glazed surfaces. The unglazed parts add depth and character, while the glazed parts provide a touch of elegance and refinement.

All in all, the collection creates a harmonious play in which a symbiosis is born.

ODE TO THE EARTH by ROOS VAN DE VELDE

UNIK ANTWERP

dinnerware

"Making ceramics starts with digging in the earth. That is why nature remains a constant in my thought process."