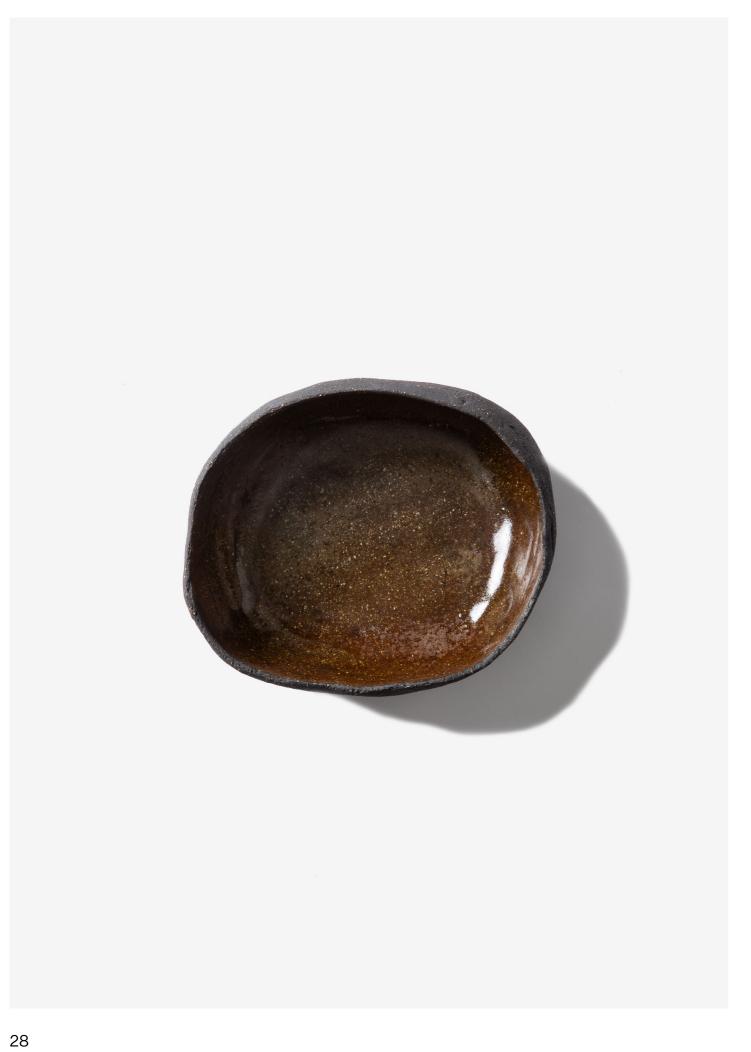

# ODE TO THE EARTH

Roos Van de Velde's new tableware collection in stoneware brings an ode to the earth. The connection with mother nature and its endless supply of inspiration continued to fascinate her in every sense. Impressions of natural shapes and textures are the subject of this series. In essence, it is a collection of all kinds of finds from nature.

The absence of a potter's wheel in the creation of this collection results in an organic and dynamic artistic process. Each piece is shaped by hand, allowing for minor deformations that are not seen as flaws, but rather as enhancements that add character and uniqueness. Just as nature produces one-of-a-kind wonders, no two pieces in this collection are identical, making each creation an exceptional piece of art.

The collection also represents opposites, like yin and yang, that coexist and complement each other. As such, a light clay and a dark clay were chosen.

Glazes are also applied only where necessary, emphasizing the contrast between rough unglazed surfaces and smooth glazed surfaces. The unglazed parts add depth and character, while the glazed parts provide a touch of elegance and refinement.