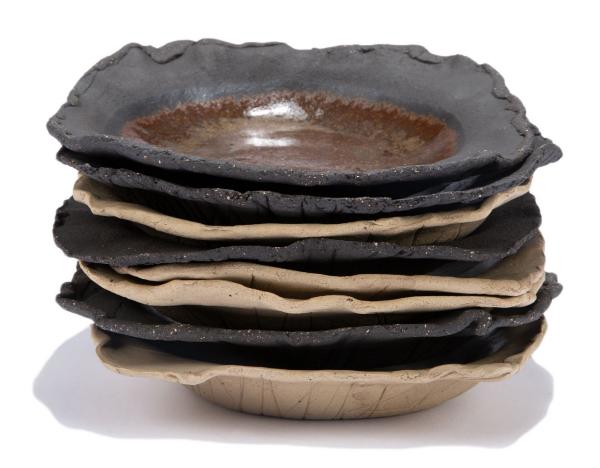

# ODE TO THE EARTH

Roos Van de Velde's new tableware collection in stoneware brings an ode to the earth. The connection with mother nature and its endless supply of inspiration continued to fascinate her in every sense. Impressions of natural shapes and textures are the subject of this series. In essence, it is a collection of all kinds of finds from nature.

The collection also represents opposites, like yin and yang, that coexist and complement each other. As such, a light clay and a dark clay were chosen.

Glazes are also applied only where necessary, emphasizing the contrast between rough unglazed surfaces and smooth glazed surfaces. The unglazed parts add depth and character, while the glazed parts provide a touch of elegance and refinement.