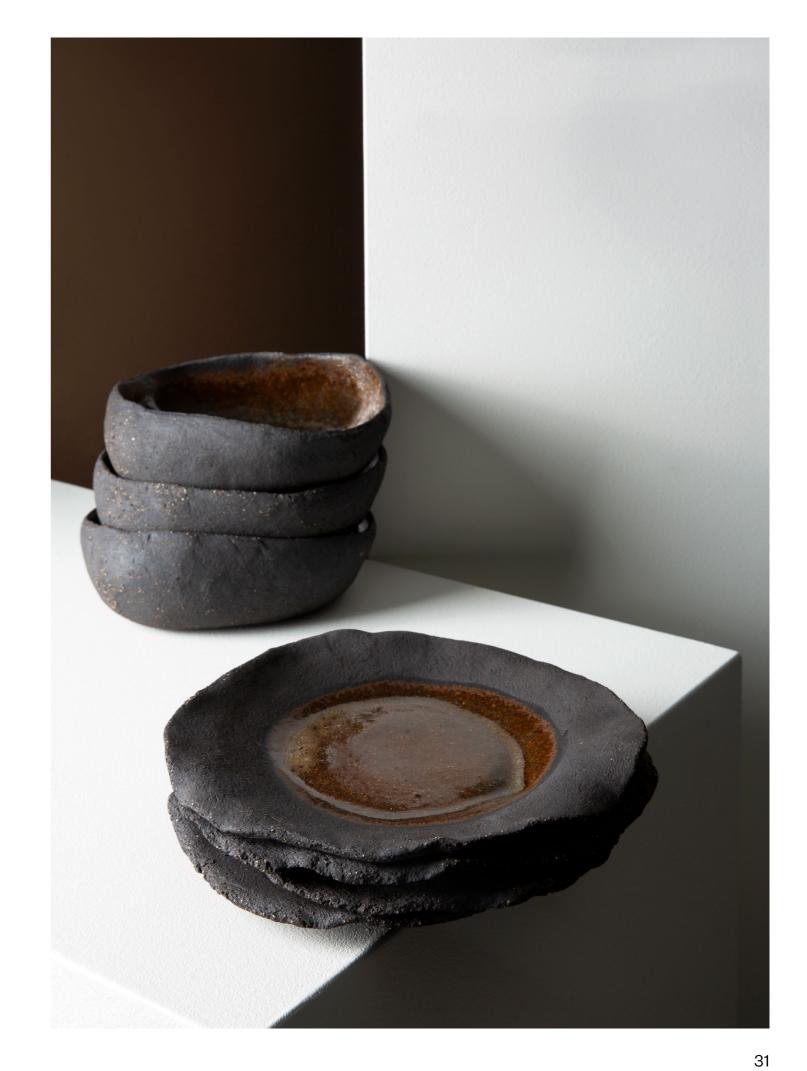

The collection also represents opposites, like yin and yang, that coexist and complement each other. As such, a light clay and a dark clay were chosen.

Glazes are also applied only where necessary, emphasizing the contrast between rough unglazed surfaces and smooth glazed surfaces. The unglazed parts add depth and character, while the glazed parts provide a touch of elegance and refinement.

All in all, the collection creates a harmonious play in which a symbiosis is born.

ODE TO THE EARTH by ROOS VAN DE VELDE

UNIK ANTWERP

dinnerware

"Making ceramics starts with digging in the earth. That is why nature remains a constant in my thought process."