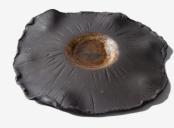

### product overview - black

Starter plate Forest Walk - Black T1024001 L22,5 W21 H2,3 CM L8,86 W8,27 H0,91 INCH

Dinner plate Forest Walk - Black T1024002 L30 W27,5 H2,3 CM L11,81 W10,83 H0,91 INCH

Dessert plate Coal - Black T1024005 L24 W15 H2 CM L9,45 W5,91 H0,79 INCH

Starter plate
Dust - Black
T1024013
L22 W18,5 H2 CM
L8,66 W7,28 H0,79 INCH

Starter plate Aura - Black T1024015 L21,5 W20,5 H2,5 CM L8,46 W8,07 H0,98 INCH

Sauce cup Nectar - Black T1024023 L11,5 W6,5 H5 CM L4,53 W2,56 H1,97 INCH