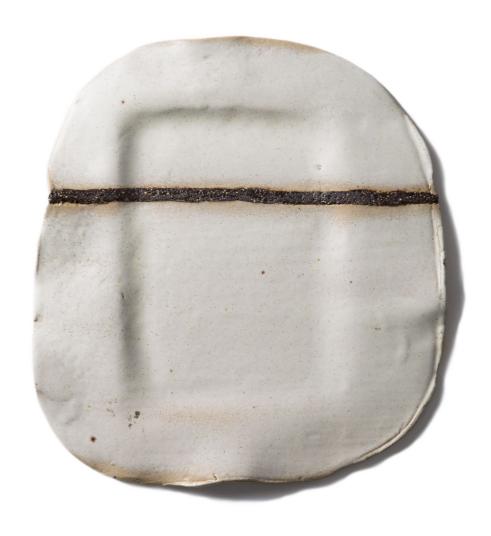

# ODE TO THE EARTH

Roos Van de Velde's new tableware collection in stoneware brings an ode to the earth. The connection with mother nature and its endless supply of inspiration continued to fascinate her in every sense. Impressions of natural shapes and textures are the subject of this series. In essence, it is a collection of all kinds of finds from nature.

The collection also represents opposites, like yin and yang, that coexist and complement each other. As such, a light clay and a dark clay were chosen.

Glazes are also applied only where necessary, emphasizing the contrast between rough unglazed surfaces and smooth glazed surfaces. The unglazed parts add depth and character, while the glazed parts provide a touch of elegance and refinement.