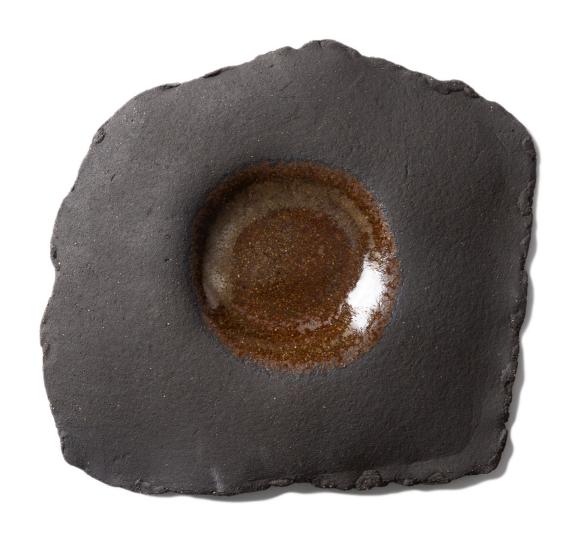

# ODE TO THE EARTH

Roos Van de Velde's new tableware collection in stoneware brings an ode to the earth. The connection with mother nature and its endless supply of inspiration continued to fascinate her in every sense. Impressions of natural shapes and textures are the subject of this series. In essence, it is a collection of all kinds of finds from nature.

The absence of a potter's wheel in the creation of this collection results in an organic and dynamic artistic process. Each piece is shaped by hand, allowing for minor deformations that are not seen as flaws, but rather as enhancements that add character and uniqueness. Just as nature produces one-of-a-kind wonders, no two pieces in this collection are identical, making each creation an exceptional piece of art.

The collection also represents opposites, like yin and yang, that coexist and complement each other. As such, a light clay and a dark clay were chosen.

Glazes are also applied only where necessary, emphasizing the contrast between rough unglazed surfaces and smooth glazed surfaces. The unglazed parts add depth and character, while the glazed parts provide a touch of elegance and refinement.