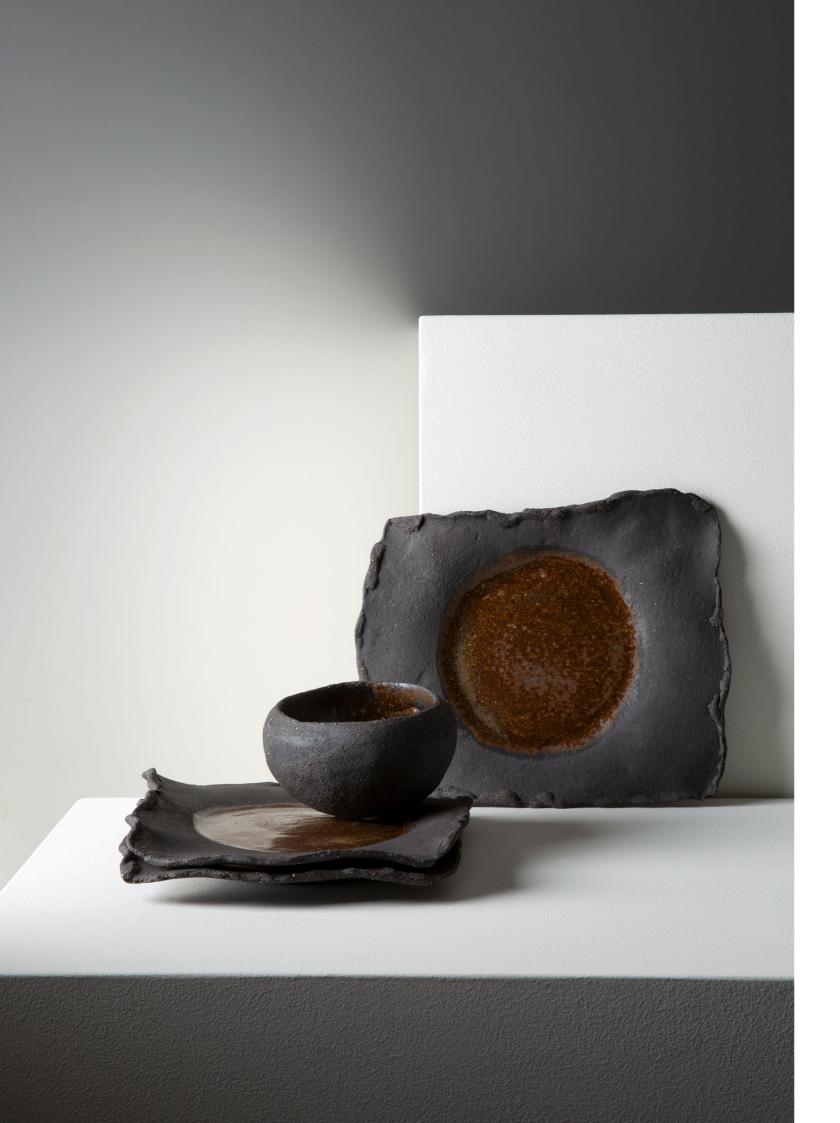

# ODE TO THE EARTH

Roos Van de Velde's new tableware collection in stoneware brings an ode to the earth. The connection with mother nature and its endless supply of inspiration continued to fascinate her in every sense. Impressions of natural shapes and textures are the subject of this series. In essence, it is a collection of all kinds of finds from nature.

The absence of a potter's wheel in the creation of this collection results in an organic and dynamic artistic process. Each piece is shaped by hand, allowing for minor deformations that are not seen as flaws, but rather as enhancements that add character and uniqueness. Just as nature produces one-of-a-kind wonders, no two pieces in this collection are identical, making each creation an exceptional piece of art.

The collection also represents opposites, like yin and yang, that coexist and complement each other. As such, a light clay and a dark clay were chosen.

Glazes are also applied only where necessary, emphasizing the contrast between rough unglazed surfaces and smooth glazed surfaces. The unglazed parts add depth and character, while the glazed parts provide a touch of elegance and refinement.

All in all, the collection creates a harmonious play in which a symbiosis is born.

ODE TO THE EARTH by ROOS VAN DE VELDE

UNIK ANTWERP

dinnerware

"Making ceramics starts with digging in the earth. That is why nature remains a constant in my thought process."