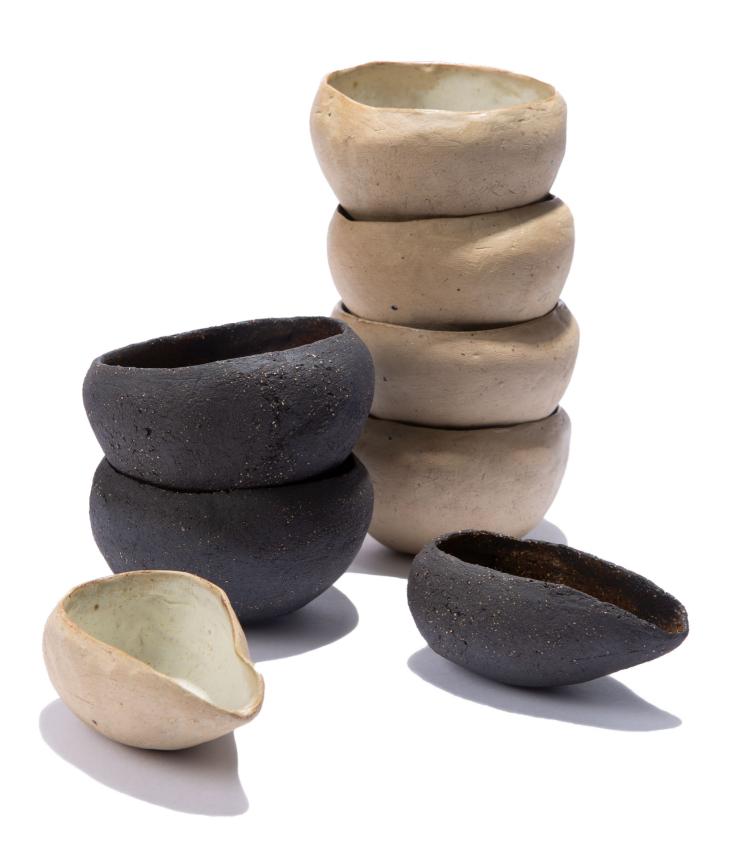

# ODE TO THE EARTH

Roos Van de Velde's new tableware collection in stoneware brings an ode to the earth. The connection with mother nature and its endless supply of inspiration continued to fascinate her in every sense. Impressions of natural shapes and textures are the subject of this series. In essence, it is a collection of all kinds of finds from nature.

The absence of a potter's wheel in the creation of this collection results in an organic and dynamic artistic process. Each piece is shaped by hand, allowing for minor deformations that are not seen as flaws, but rather as enhancements that add character and uniqueness. Just as nature produces one-of-a-kind wonders, no two pieces in this collection are identical, making each creation an exceptional piece of art.

The collection also represents opposites, like yin and yang, that coexist and complement each other. As such, a light clay and a dark clay were chosen.

Glazes are also applied only where necessary, emphasizing the contrast between rough unglazed surfaces and smooth glazed surfaces. The unglazed parts add depth and character, while the glazed parts provide a touch of elegance and refinement.