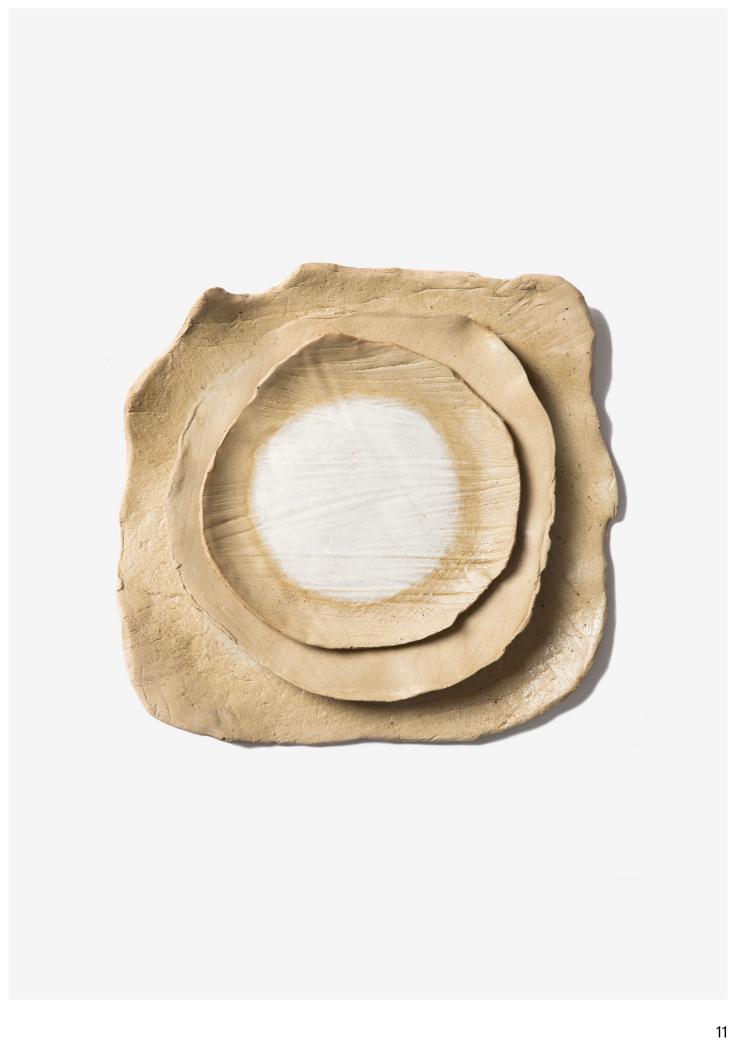

# ODE TO THE EARTH

Roos Van de Velde's new tableware collection in stoneware brings an ode to the earth. The connection with mother nature and its endless supply of inspiration continued to fascinate her in every sense. Impressions of natural shapes and textures are the subject of this series. In essence, it is a collection of all kinds of finds from nature.

The absence of a potter's wheel in the creation of this collection results in an organic and dynamic artistic process. Each piece is shaped by hand, allowing for minor deformations that are not seen as flaws, but rather as enhancements that add character and uniqueness. Just as nature produces one-of-a-kind wonders, no two pieces in this collection are identical, making each creation an exceptional piece of art.

The collection also represents opposites, like yin and yang, that coexist and complement each other. As such, a light clay and a dark clay were chosen.

Glazes are also applied only where necessary, emphasizing the contrast between rough unglazed surfaces and smooth glazed surfaces. The unglazed parts add depth and character, while the glazed parts provide a touch of elegance and refinement.