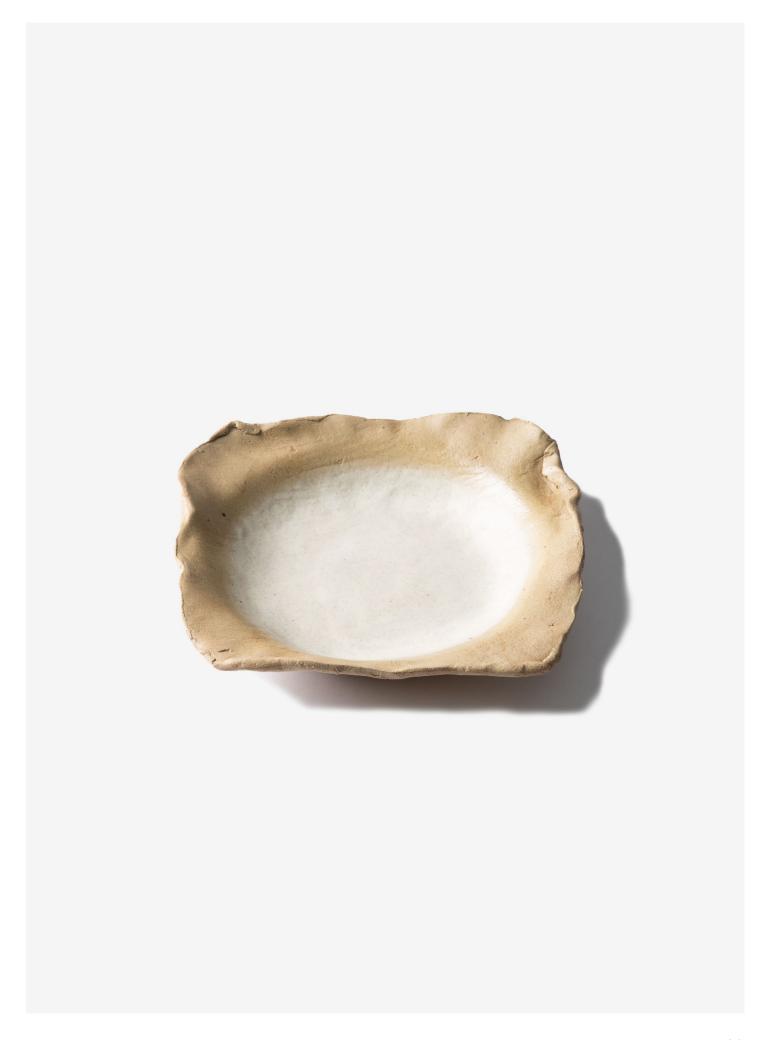

# ODE TO THE EARTH

Roos Van de Velde's new tableware collection in stoneware brings an ode to the earth. The connection with mother nature and its endless supply of inspiration continued to fascinate her in every sense. Impressions of natural shapes and textures are the subject of this series. In essence, it is a collection of all kinds of finds from nature.

The absence of a potter's wheel in the creation of this collection results in an organic and dynamic artistic process. Each piece is shaped by hand, allowing for minor deformations that are not seen as flaws, but rather as enhancements that add character and uniqueness. Just as nature produces one-of-a-kind wonders, no two pieces in this collection are identical, making each creation an exceptional piece of art.

The collection also represents opposites, like yin and yang, that coexist and complement each other. As such, a light clay and a dark clay were chosen.

Glazes are also applied only where necessary, emphasizing the contrast between rough unglazed surfaces and smooth glazed surfaces. The unglazed parts add depth and character, while the glazed parts provide a touch of elegance and refinement.