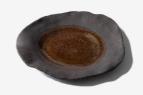

### product overview - cream

Starter plate Into the Field - Cream T1024003 L22,5 W21 H2,3 CM L8,86 W8,27 H0,91 INCH

Dinner plate Into the Field - Cream T1024004 L30 W27,5 H2,3 CM L11,81 W10,83 H0,91 INCH