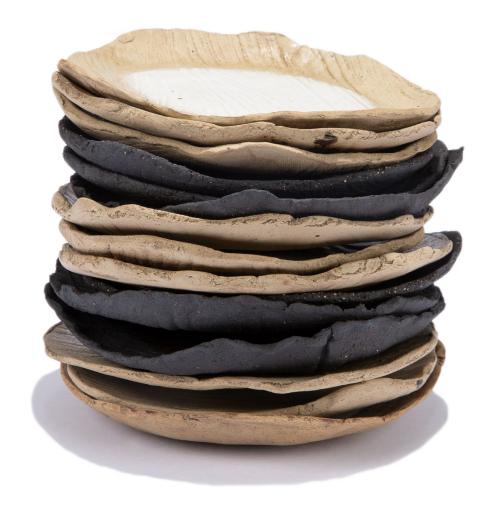

The collection also represents opposites, like yin and yang, that coexist and complement each other. As such, a light clay and a dark clay were chosen.

Glazes are also applied only where necessary, emphasizing the contrast between rough unglazed surfaces and smooth glazed surfaces. The unglazed parts add depth and character, while the glazed parts provide a touch of elegance and refinement.

All in all, the collection creates a harmonious play in which a symbiosis is born.

ODE TO THE EARTH by ROOS VAN DE VELDE

UNIK ANTWERP

dinnerware

"Making ceramics starts with digging in the earth. That is why nature remains a constant in my thought process."