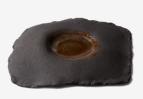

Starter plate
Dust - Black
T1024013
L22 W18,5 H2 CM
L8,66 W7,28 H0,79 INCH

Starter plate Aura - Black T1024015 L21,5 W20,5 H2,5 CM L8,46 W8,07 H0,98 INCH

Sauce cup Nectar - Black T1024023 L11,5 W6,5 H5 CM L4,53 W2,56 H1,97 INCH

Starter plate Storm - Cream T1024012 L19,5 W19,5 H3,7 CM L7,68 W7,68 H1,46 INCH

Starter plate
Dust - Cream
T1024014
L22 W18,5 H2 CM
L8,66 W7,28 H0,79 INCH

Starter plate Aura - Cream T1024016 L21,5 W20,5 H2,5 CM L8,46 W8,07 H0,98 INCH