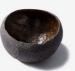

Bowl Smooth - Black T1024019 L17 W15 H6,5 CM L6,69 W5,91 H2,56 INCH

Bowl Autumn - Black T1024021 L11 W10 H6,5 CM L4,33 W3,94 H2,56 INCH

Starter plate Storm - Black T1024011 L19,5 W19,5 H3,7 CM L7,68 W7,68 H1,46 INCH

Tapas plate Lava - Cream T1024010 L29 W28,5 H1,8 CM L11,42 W11,22 H0,71 INCH

Bowl Smooth - Cream T1024020 L17 W15 H6,5 CM L6,69 W5,91 H2,56 INCH

Bowl Autumn - Cream T1024022 L11 W10 H6,5 CM L4,33 W3,94 H2,56 INCH