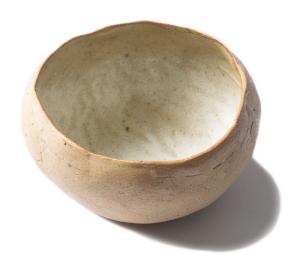

Bowl Smooth - Black T1024019 L17 W15 H6,5 CM L6,69 W5,91 H2,56 INCH

Bowl Autumn - Black T1024021 L11 W10 H6,5 CM L4,33 W3,94 H2,56 INCH

Starter plate Storm - Black T1024011 L19,5 W19,5 H3,7 CM L7,68 W7,68 H1,46 INCH

Tapas plate Lava - Cream T1024010 L29 W28,5 H1,8 CM L11,42 W11,22 H0,71 INCH

Bowl Smooth - Cream T1024020 L17 W15 H6,5 CM L6,69 W5,91 H2,56 INCH

Bowl Autumn - Cream T1024022 L11 W10 H6,5 CM L4,33 W3,94 H2,56 INCH