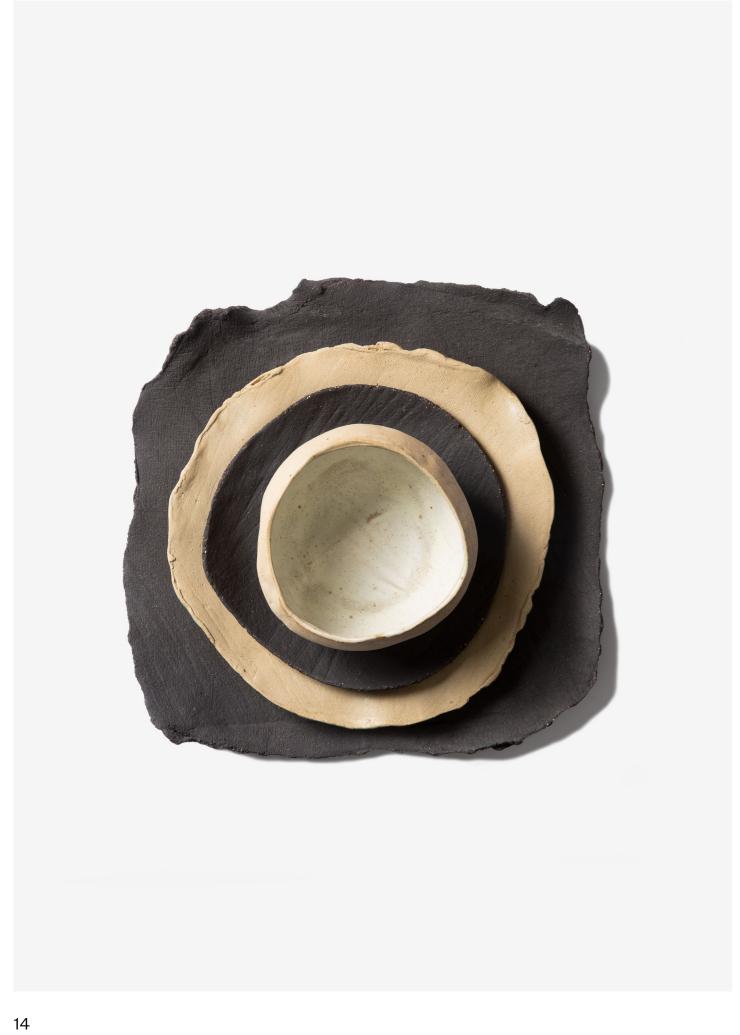

The collection also represents opposites, like yin and yang, that coexist and complement each other. As such, a light clay and a dark clay were chosen.

Glazes are also applied only where necessary, emphasizing the contrast between rough unglazed surfaces and smooth glazed surfaces. The unglazed parts add depth and character, while the glazed parts provide a touch of elegance and refinement.

All in all, the collection creates a harmonious play in which a symbiosis is born.

ODE TO THE EARTH by ROOS VAN DE VELDE

UNIK ANTWERP

dinnerware

"Making ceramics starts with digging in the earth. That is why nature remains a constant in my thought process."