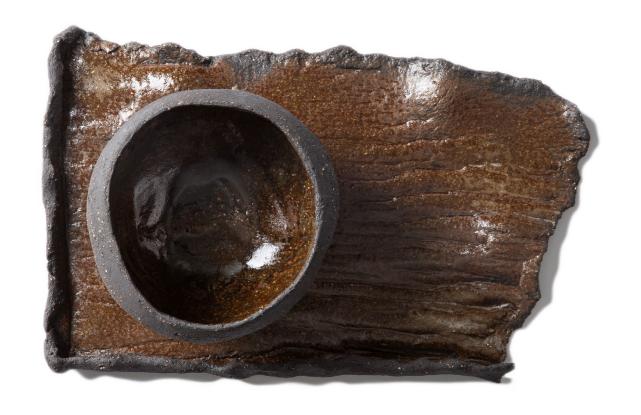

Dessert plate Ebony Gold - Black T1024017 L15,5 W15,5 H2,4 CM L6,10 W6,10 H0,94 INCH

Tapas plate Soulfood - Black T1024007 L24 W23 H2,4 CM L9,45 W9,06 H0,94 INCH

Tapas plate Lava - Black T1024009 L29 W28,5 H1,8 CM L11,42 W11,22 H0,71 INCH

Tapas plate Lava - Cream T1024010 L29 W28,5 H1,8 CM L11,42 W11,22 H0,71 INCH

Bowl Smooth - Cream T1024020 L17 W15 H6,5 CM L6,69 W5,91 H2,56 INCH

Bowl Autumn - Cream T1024022 L11 W10 H6,5 CM L4,33 W3,94 H2,56 INCH