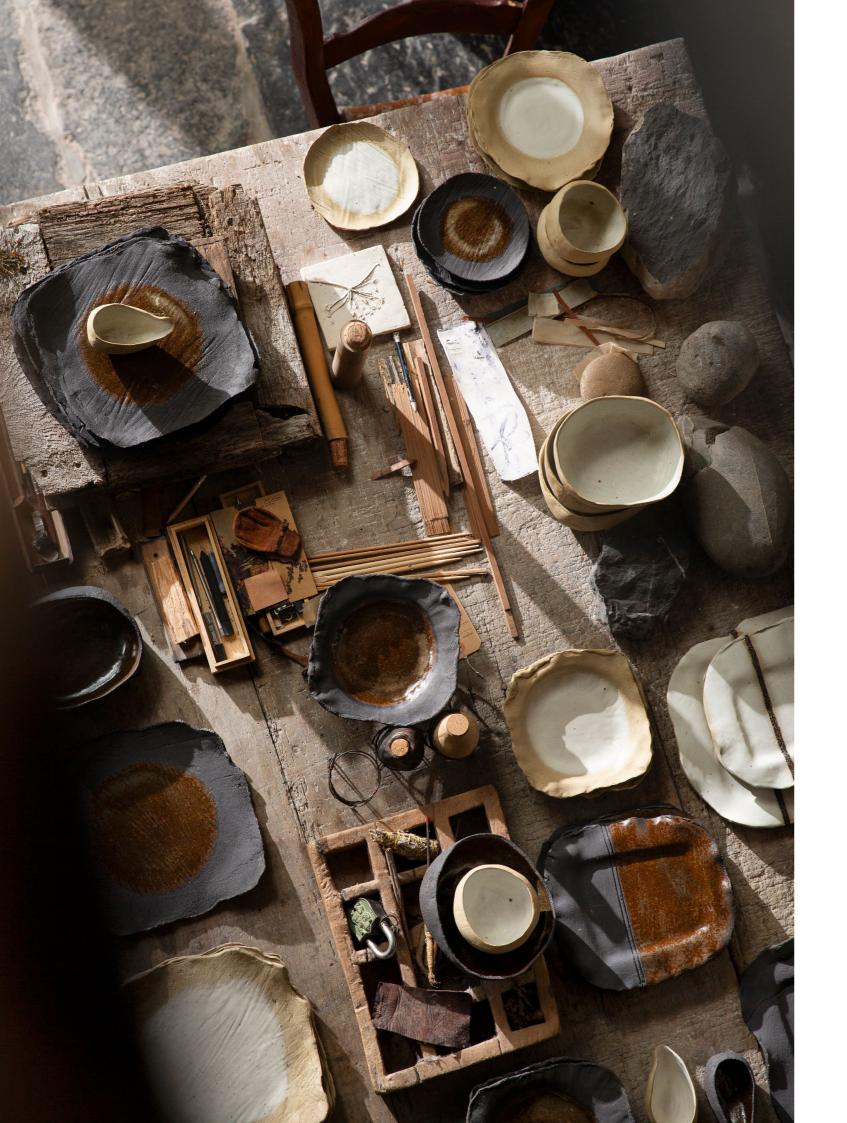

# ODE TO THE EARTH

Roos Van de Velde's new tableware collection in stoneware brings an ode to the earth. The connection with mother nature and its endless supply of inspiration continued to fascinate her in every sense. Impressions of natural shapes and textures are the subject of this series. In essence, it is a collection of all kinds of finds from nature.

The absence of a potter's wheel in the creation of this collection results in an organic and dynamic artistic process. Each piece is shaped by hand, allowing for minor deformations that are not seen as flaws, but rather as enhancements that add character and uniqueness. Just as nature produces one-of-a-kind wonders, no two pieces in this collection are identical, making each creation an exceptional piece of art.

The collection also represents opposites, like yin and yang, that coexist and complement each other. As such, a light clay and a dark clay were chosen.

Glazes are also applied only where necessary, emphasizing the contrast between rough unglazed surfaces and smooth glazed surfaces. The unglazed parts add depth and character, while the glazed parts provide a touch of elegance and refinement.