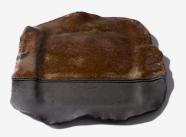

### product overview - black

Starter plate Forest Walk - Black T1024001 L22,5 W21 H2,3 CM L8,86 W8,27 H0,91 INCH

Dinner plate Forest Walk - Black T1024002 L30 W27,5 H2,3 CM L11,81 W10,83 H0,91 INCH

Dessert plate Coal - Black T1024005 L24 W15 H2 CM L9,45 W5,91 H0,79 INCH

### product overview - cream

Starter plate Into the Field - Cream T1024003 L22,5 W21 H2,3 CM L8,86 W8,27 H0,91 INCH

Dinner plate Into the Field - Cream T1024004 L30 W27,5 H2,3 CM L11,81 W10,83 H0,91 INCH