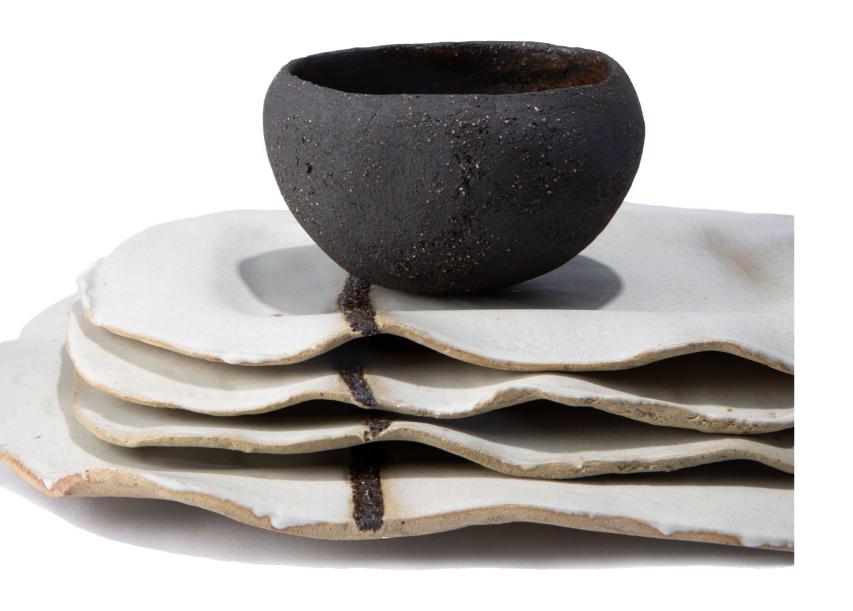

# ODE TO THE EARTH

Roos Van de Velde's new tableware collection in stoneware brings an ode to the earth. The connection with mother nature and its endless supply of inspiration continued to fascinate her in every sense. Impressions of natural shapes and textures are the subject of this series. In essence, it is a collection of all kinds of finds from nature.

The collection also represents opposites, like yin and yang, that coexist and complement each other. As such, a light clay and a dark clay were chosen.

Glazes are also applied only where necessary, emphasizing the contrast between rough unglazed surfaces and smooth glazed surfaces. The unglazed parts add depth and character, while the glazed parts provide a touch of elegance and refinement.