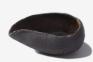

Bowl Smooth - Black T1024019 L17 W15 H6,5 CM L6,69 W5,91 H2,56 INCH

Bowl Autumn - Black T1024021 L11 W10 H6,5 CM L4,33 W3,94 H2,56 INCH

Starter plate Storm - Black T1024011 L19,5 W19,5 H3,7 CM L7,68 W7,68 H1,46 INCH

Starter plate
Dust - Black
T1024013
L22 W18,5 H2 CM
L8,66 W7,28 H0,79 INCH

Starter plate Aura - Black T1024015 L21,5 W20,5 H2,5 CM L8,46 W8,07 H0,98 INCH

Sauce cup Nectar - Black T1024023 L11,5 W6,5 H5 CM L4,53 W2,56 H1,97 INCH