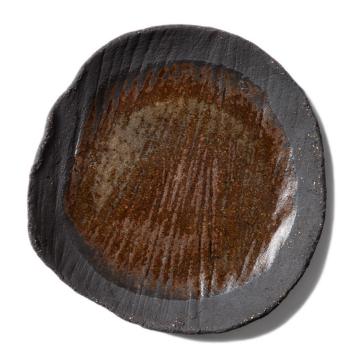

# ODE TO THE EARTH

Roos Van de Velde's new tableware collection in stoneware brings an ode to the earth. The connection with mother nature and its endless supply of inspiration continued to fascinate her in every sense. Impressions of natural shapes and textures are the subject of this series. In essence, it is a collection of all kinds of finds from nature.

The absence of a potter's wheel in the creation of this collection results in an organic and dynamic artistic process. Each piece is shaped by hand, allowing for minor deformations that are not seen as flaws, but rather as enhancements that add character and uniqueness. Just as nature produces one-of-a-kind wonders, no two pieces in this collection are identical, making each creation an exceptional piece of art.

The collection also represents opposites, like yin and yang, that coexist and complement each other. As such, a light clay and a dark clay were chosen.

Glazes are also applied only where necessary, emphasizing the contrast between rough unglazed surfaces and smooth glazed surfaces. The unglazed parts add depth and character, while the glazed parts provide a touch of elegance and refinement.