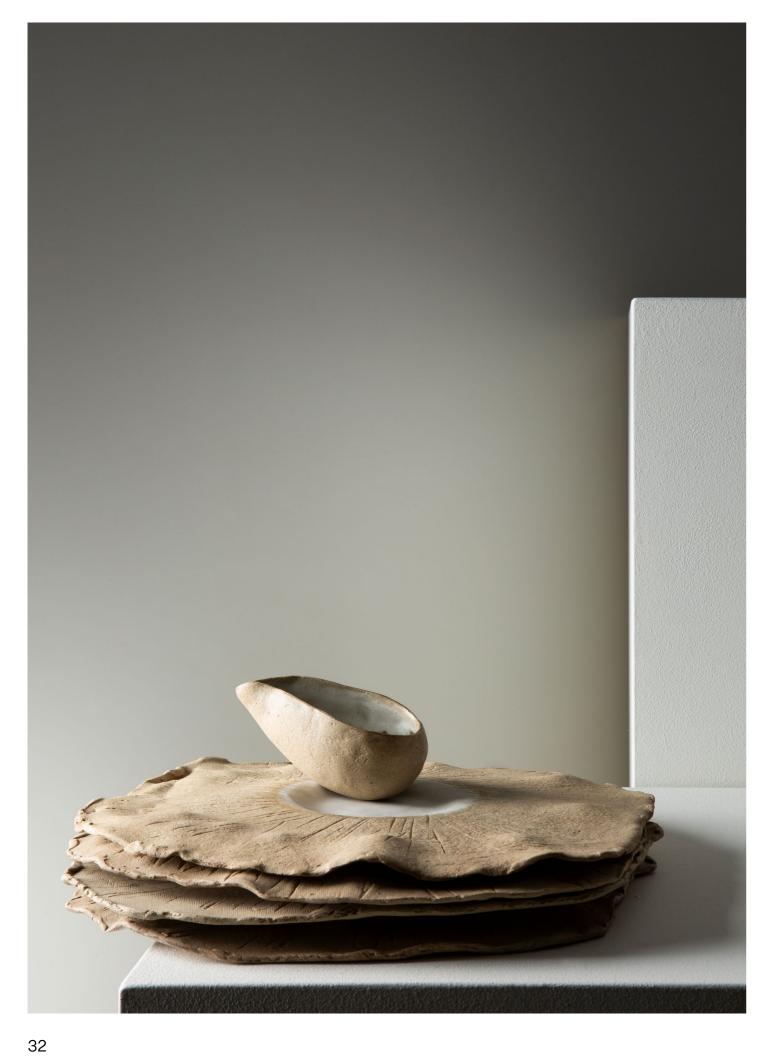

# ODE TO THE EARTH

Roos Van de Velde's new tableware collection in stoneware brings an ode to the earth. The connection with mother nature and its endless supply of inspiration continued to fascinate her in every sense. Impressions of natural shapes and textures are the subject of this series. In essence, it is a collection of all kinds of finds from nature.

The absence of a potter's wheel in the creation of this collection results in an organic and dynamic artistic process. Each piece is shaped by hand, allowing for minor deformations that are not seen as flaws, but rather as enhancements that add character and uniqueness. Just as nature produces one-of-a-kind wonders, no two pieces in this collection are identical, making each creation an exceptional piece of art.

The collection also represents opposites, like yin and yang, that coexist and complement each other. As such, a light clay and a dark clay were chosen.

Glazes are also applied only where necessary, emphasizing the contrast between rough unglazed surfaces and smooth glazed surfaces. The unglazed parts add depth and character, while the glazed parts provide a touch of elegance and refinement.