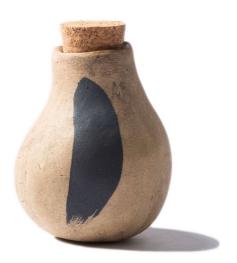

Sauce cup Nectar - Cream T1024024 L11,5 W6,5 H5 CM L4,53 W2,56 H1,97 INCH

Oil bottle Do - Cream T1024025 L6,3 W6 H8,3 CM L2,48 W2,36 H3,27 INCH

Dinner plate
Desert - Cream
T1024027
L26,4 W25,6 H1,7 CM
L10,39 W10,08 H0,67 INCH