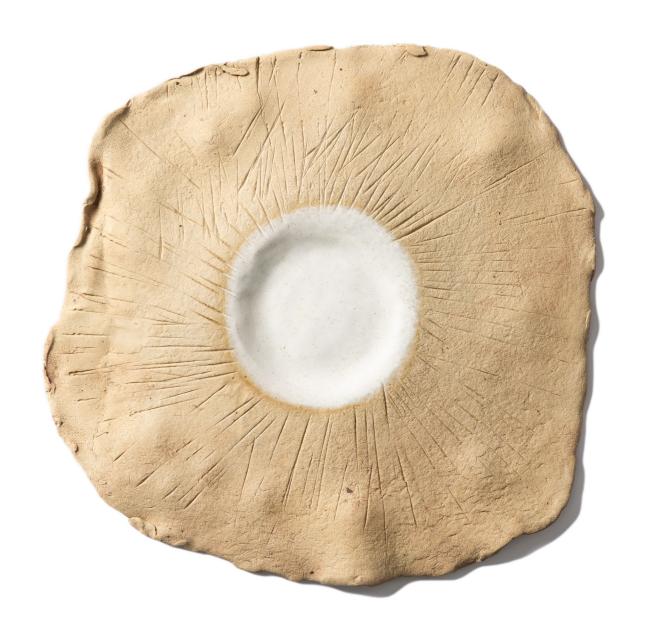

# ODE TO THE EARTH

Roos Van de Velde's new tableware collection in stoneware brings an ode to the earth. The connection with mother nature and its endless supply of inspiration continued to fascinate her in every sense. Impressions of natural shapes and textures are the subject of this series. In essence, it is a collection of all kinds of finds from nature.

The absence of a potter's wheel in the creation of this collection results in an organic and dynamic artistic process. Each piece is shaped by hand, allowing for minor deformations that are not seen as flaws, but rather as enhancements that add character and uniqueness. Just as nature produces one-of-a-kind wonders, no two pieces in this collection are identical, making each creation an exceptional piece of art.

The collection also represents opposites, like yin and yang, that coexist and complement each other. As such, a light clay and a dark clay were chosen.

Glazes are also applied only where necessary, emphasizing the contrast between rough unglazed surfaces and smooth glazed surfaces. The unglazed parts add depth and character, while the glazed parts provide a touch of elegance and refinement.